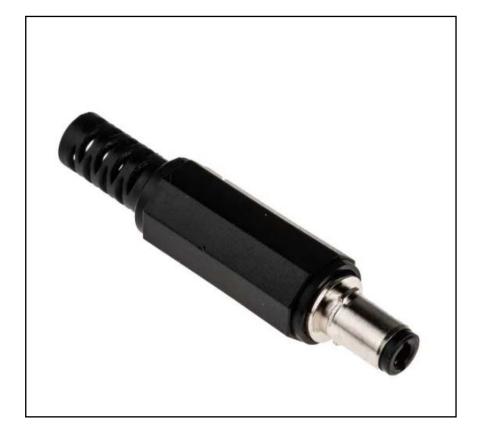

# RS PRO DC Plug Rated At 2.0A, 16.0 V, Cable Mount, length 34.5mm

RS Stock No.: 884-0948

RS Professionally Approved Products bring to you professional quality parts across all product categories. Our product range has been tested by engineers and provides a comparable quality to the leading brands without paying a premium price.

**Product Description** 

From RS PRO, this lockable DC barrel-type power jack is a high-quality power connector solution. The rewireable DC connector plug is has a sturdy ABS body and a nickel-plated brass contact for a dependable connection. The connector plug also features a crimp strain relief for securing the cable insulation, meaning this connector is securely terminated to the wire. This DC power connector is ideal for powering small appliances such as portable radios. Stock No. <u>884-0948</u> has a rewireable 2.5 mm locking DC plug Stock No. <u>884-0950</u> has a rewireable 2.1 mm locking DC plug