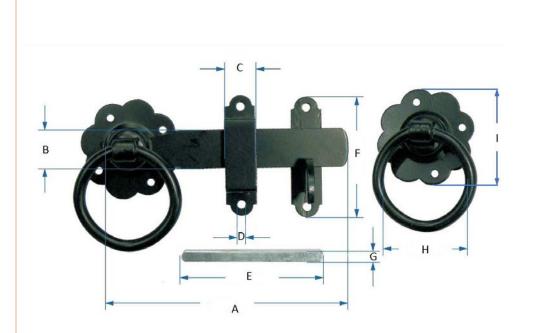

#### **General Specifications**

Please view our full range listing below:

| <b>RS Stock No</b> | Finish      | Α   | В  | С  | D | Ε  | F  | G | Η  | I  |
|--------------------|-------------|-----|----|----|---|----|----|---|----|----|
| 8946765            | Epoxy Black | 127 | 25 | 20 | 5 | 90 | 80 | 7 | 50 | 66 |
| 8946771            | Bright Zinc | 152 | 25 | 20 | 5 | 90 | 80 | 7 | 50 | 66 |
| 8946774            | Epoxy Black | 152 | 25 | 20 | 5 | 90 | 80 | 7 | 50 | 66 |
| 8946777            | Epoxy Black | 178 | 25 | 20 | 5 | 90 | 80 | 7 | 50 | 66 |