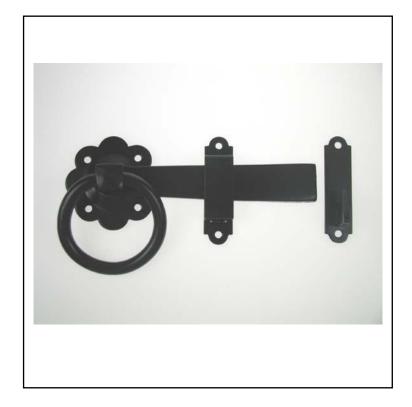

# RS PRO PLAIN RING GATE LATCHES

RS Stock No.: 8946765,8946771,8946774,8946777

RS Professionally Approved Products bring to you professional quality parts across all product categories. Our product range has been tested by engineers and provides a comparable quality to the leading brands without paying a premium price.

#### **Product Description**

• Ring gate latches are a simple and cost-effective way of keeping a gate securely closed. They work by simply turning the plain ring design handle to lift the latch out of the catch, or lower the latch into the catch. They can be operated from both sides of the gate.