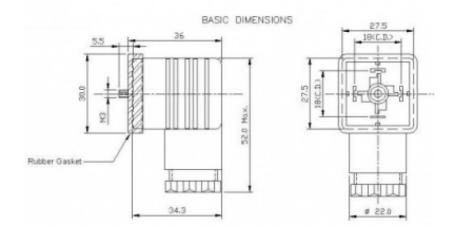

**ENGLISH** 

## **Datasheet**

## **Snap Mounting Outlet**

RS Stock 896-2123



**Dimensions: (mm)** 



## **Specifications**

Connection Type: 3 Pole + Earth

Voltage: 12 VDC / 24 VDC / 48 VDC / 110 VDC / 250 VDC / 110

**VAC / 250 VAC** 

Approvals: NA Standard: NA

Mounting: Screw Type

Type: HD-Socket (HI-DOME) – Illuminated

Socket Type:

DC V Range:

Mounting:

Material For Rubber Gasket:

Material Body:

Type A

12,24,48

M3 Screw

Nitril / Silicon

Polycarbonate

Gland Size: PG-11

Body Colours: Transparent Body Contact Resistance: 20m Ohms max

Current Caring Parts: Copper alloy / Tin plated

Permissible Temp. With/Without Load: 0�C to 90�C Rating: 10A 110VAC, 230VAC

Terminals: Screw-type

H.V Breakdown Test: 2 KV AC For 1 Minute Insulation Resistance: 100 M Ohms min.