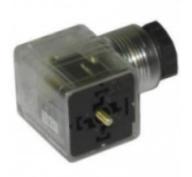

## **Snap Mounting Outlet**

RS Stock 896-2123

**Dimensions: (mm)** 

## **Specifications**

Connection Type: 3 Pole + Earth

Voltage: 12 VDC / 24 VDC / 48 VDC / 110 VDC / 250 VDC / 110

**VAC / 250 VAC** 

Approvals: NA Standard: NA

Mounting: Screw Type

Type: HD-Socket (HI-DOME) – Illuminated

Socket Type:

DC V Range:

Mounting:

Material For Rubber Gasket:

Material Body:

Type A

12,24,48

M3 Screw