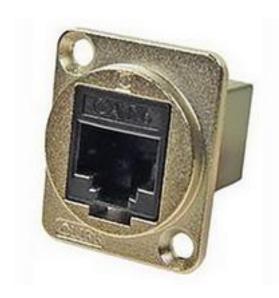

## **Product Details**

RS Pro Cat6 UTP connector has metal construction for durability. It allows you to connect RJ-45 types through a sturdy panel mount connection that is designed to fit within a standard XLR format chassis. It is suitable for wall plugs and rack mounting. This XLR Format RJ-45 connector is a valuable tool in connecting custom configurations that use standard cabling and is commonly used in digital recording studio and network racking.

## **Features and Benefits**

- Fits a standard XLR cut-out
- Can be mounted from front or back
- Low rear profile ensures space saving

## **Specifications:**

| Interface Type   | RJ45                  |
|------------------|-----------------------|
| LAN Category     | Cat6                  |
| Shield Type      | UTP                   |
| Type             | Feedthrough Connector |
| Width            | 26 mm                 |
| Colour           | Silver                |
| Housing Material | Metal                 |