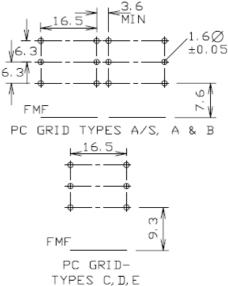

#### NOTE

'REVERSED CONTACT' HAS LONG CONTACTS ON L AND SHORT ON R.

FOR KINKED LEG JACK SOCKETS, USE 1.5 ± 0.05Ø P.C.B. HOLE.

MAX PANEL THICKNESS 4.3mm