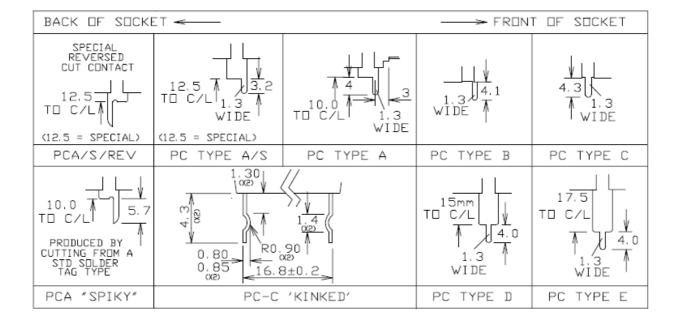

#### NOTE

'REVERSED CONTACT' HAS LONG CONTACTS ON L AND SHORT ON R.

FOR KINKED LEG JACK SOCKETS, USE 1.5 ± 0.05Ø P.C.B. HOLE.

MAX PANEL THICKNESS 4.3mm