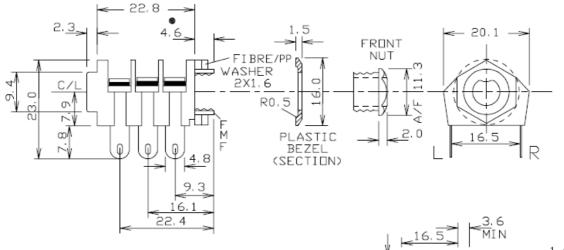

### Stock Number: 913-1043

**Dimensions: mm** 

#### NOTE

'REVERSED CONTACT' HAS LONG CONTACTS ON L AND SHORT ON R.

FOR KINKED LEG JACK SOCKETS, USE 1.5 ± 0.05Ø P.C.B. HOLE.

MAX PANEL THICKNESS 4.3mm

#### OPTION

S4P HAS COMBINED NUT & BEZEL MADE FROM PLASTIC MATT BLACK FINISH.

### NOTE

S4T. JACKS HAVE ALL CONTACTS PLATED WITH LOW LOSS FINISH.