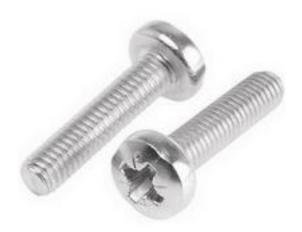

# RS Pro Stainless Steel Pan Head Machine Screws, M3 x 30mm

RS Stock No: 914-1494

#### **Product Details**

RS Pro machine screw measuring M3 x 30 mm, is made of A2 grade stainless steel. This pan head screw is fully threaded and it can be used in pre-tapped holes or can be used with conforming nuts and washers in through holes. The cross recess screw is designed to give you ease of assembly. It is suitable for light engineering, domestic appliances and electronics applications. This machine screw meets DIN 7985 standards.