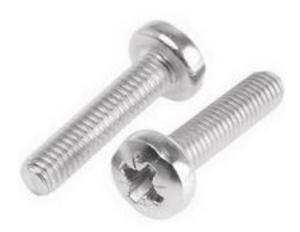

# RS Pro Stainless Steel Pan Head Machine Screws, M3 x 5mm

RS Stock No: 914-1497

#### **Product Details**

RS Pro machine screw measuring M3 x 5 mm, is made of A2 grade stainless steel. This pan head screw is fully threaded and it can be used in pre-tapped holes or can be used with conforming nuts and washers in through holes. The cross recess screw is designed to give you ease of assembly. It is suitable for light engineering, domestic appliances and electronics applications. This machine screw meets DIN 7985 standards.