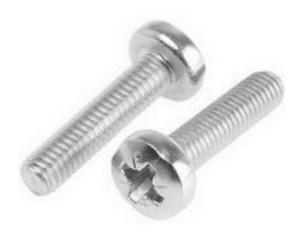

# RS Pro Stainless Steel Pan Head Machine Screws, M3.5 x 8mm

RS Stock No: 914-1507

#### **Product Details**

RS Pro machine screw measuring M3.5 x 8 mm, is made of A2 grade stainless steel. This pan head screw is fully threaded and it can be used in pre-tapped holes or can be used with conforming nuts and washers in through holes. The cross recess screw is designed to give you ease of assembly. It is suitable for light engineering, domestic appliances and electronics applications. This machine screw meets DIN 7985 standards.