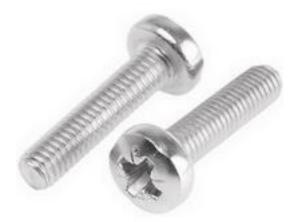

# RS Pro Stainless Steel Pan Head Machine Screws, M5 x 6mm

RS Stock No: 914-1510

#### **Product Details**

RS Pro machine screw measuring M5 x 6 mm, is made of A2 grade stainless steel. This pan head screw is fully threaded and it can be used in pre-tapped holes or can be used with conforming nuts and washers in through holes. The cross recess screw is designed to give you ease of assembly. It is suitable for light engineering, domestic appliances and electronics applications. This machine screw meets DIN 7985 standards.