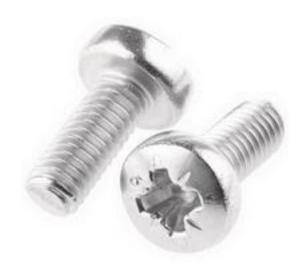

# RS Pro Stainless Steel Pan Head Machine Screws, M5 x 8mm

RS Stock No: 914-1857

#### **Product Details**

RS Pro machine screw measuring M5 x 8 mm, is made of A2 grade stainless steel. This pan head screw is fully threaded and it can be used in pre-tapped holes or can be used with conforming nuts and washers in through holes. The cross recess screw is designed to give you ease of assembly. It is suitable for light engineering, domestic appliances and electronics applications. This machine screw meets DIN 7985 standards.