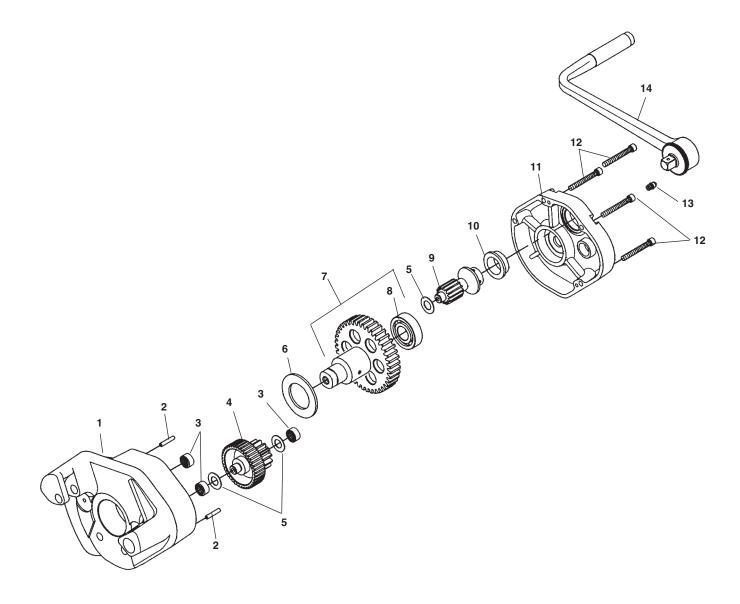

## **Main Housing**

NOTE: Order parts by Catalog Number only. DO NOT order by Reference Number.

| Ref. | Catalog |                           | Ref. | Catalog |                              |
|------|---------|---------------------------|------|---------|------------------------------|
| No.  | No.     | <u>Description</u>        | No.  | No.     | <u>Description</u>           |
| 1    | 93772   | Main Housing              | 8    | 44620   | Bearing, Ball                |
| 2    | 77097   | Pin (4)                   | 9    | 93807   | Input Drive Pinion           |
| 3    | 93777   | Needle Roller Bearing (3) | 10   | 93812   | Bronze Flange Bearing        |
| 4    | 93787   | Intermediate Gear Cluster | 11   | 93817   | Rear Cover                   |
| 5    | 93782   | Thrust Bearing Washer (3) | 12   | 40657   | Screw, 1/4" - 20 x 11/2" (4) |
| 6    | 93792   | Bronze Thrust Bearing     | 13   | 46860   | Drive Grease Fitting (2)     |
| 7    | 16408   | Drive Shaft Assembly      | 14   | 92202   | Ratchet, 1/2" Drive 90°      |