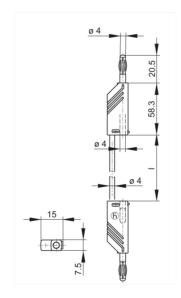

## MLN 100/2,5 rot/red

Measuring and Testing Equipment:Measuring leads:4 mm system

| Product description  |                                                                                                                                                                                                                                                                                                                           |
|----------------------|---------------------------------------------------------------------------------------------------------------------------------------------------------------------------------------------------------------------------------------------------------------------------------------------------------------------------|
| Description          | Measuring lead, at either end 4 mm diameter plug with caged spring and 4 mm diameter socket for tower construction. Nickel-plated copper beryllium contact spring. Highly flexible, double insulated stranded lead, grip and lead shatter-proof. Built in colour indicator for easy identification of insulation damages. |
| Type                 | MLN 100/2,5 rot/red                                                                                                                                                                                                                                                                                                       |
| Order No.            | 934 063-101                                                                                                                                                                                                                                                                                                               |
| System               | 4 mm system                                                                                                                                                                                                                                                                                                               |
| Cable length         | 100 cm                                                                                                                                                                                                                                                                                                                    |
| Conductor size       | 2,5 mm²                                                                                                                                                                                                                                                                                                                   |
| Cable material       | PVC                                                                                                                                                                                                                                                                                                                       |
| Cable color          | red                                                                                                                                                                                                                                                                                                                       |
| Housing Color        | red                                                                                                                                                                                                                                                                                                                       |
| Other standard types | black color, order no. 934 063-100; blue color, order no. 934 063-102; yellow color, order no. 934 063-103; green color, order no. 934 063-104; yellow/green color, order no. 934 063-188                                                                                                                                 |
| Drawing              |                                                                                                                                                                                                                                                                                                                           |

Technical data

Pin dimensions 4 mm Type of contact pin (spring loaded) 4 mm diameter pin and socket LEH-XY Type of termination Cable type
Cable specification
Wire stranding highly flexible lead 320 x 0,10 Rated voltage DC 60 V Rated current Contact resistance 32 A 12 mOhm Material contact pin: brass, contact spring: copper beryllium nickel-plated Contact material Contact surface material Housing material Environmental conditions PΑ Temperature range Inflammability class -15 °C to +70 °C Cable 94 HB Housing 94 V-2