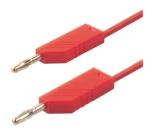

## MLN 100/2,5 rot/red

Measuring and Testing Equipment:Measuring leads:4 mm system

| Product description  |                                                                                                                                                                                                                                                                                                                           |
|----------------------|---------------------------------------------------------------------------------------------------------------------------------------------------------------------------------------------------------------------------------------------------------------------------------------------------------------------------|
| Description          | Measuring lead, at either end 4 mm diameter plug with caged spring and 4 mm diameter socket for tower construction. Nickel-plated copper beryllium contact spring. Highly flexible, double insulated stranded lead, grip and lead shatter-proof. Built in colour indicator for easy identification of insulation damages. |
| Type                 | MLN 100/2,5 rot/red                                                                                                                                                                                                                                                                                                       |
| Order No.            | 934 063-101                                                                                                                                                                                                                                                                                                               |
| System               | 4 mm system                                                                                                                                                                                                                                                                                                               |
| Cable length         | 100 cm                                                                                                                                                                                                                                                                                                                    |
| Conductor size       | 2,5 mm²                                                                                                                                                                                                                                                                                                                   |
| Cable material       | PVC                                                                                                                                                                                                                                                                                                                       |
| Cable color          | red                                                                                                                                                                                                                                                                                                                       |
| Housing Color        | red                                                                                                                                                                                                                                                                                                                       |
| Other standard types | black color, order no. 934 063-100; blue color, order no. 934 063-102; yellow color, order no. 934 063-103; green color, order no. 934 063-104; yellow/green color, order no. 934 063-188                                                                                                                                 |
| Drawing              |                                                                                                                                                                                                                                                                                                                           |