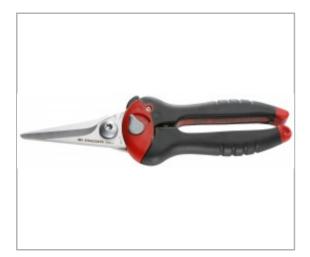

## **MULTI PURPOSE SHEARS | 980**

## Description

- 980: straight blade version.
- 980C: angled blade version.
- Blade opening 29 to 36 mm.
- Handle opening 77 to 102 mm.
- Comfortable: non-slip bi-material grips.
- Safe: locks in closed position.

• Accurate: slightly serrated blade prevents any risk of slippage.

- Ideal for all everyday cutting applications:
- Cardboard, rubber, PVC, leather 5 mm thick.

- Thin sheet steel 0.5 mm thick, aluminium sheet up to 1 mm thick.