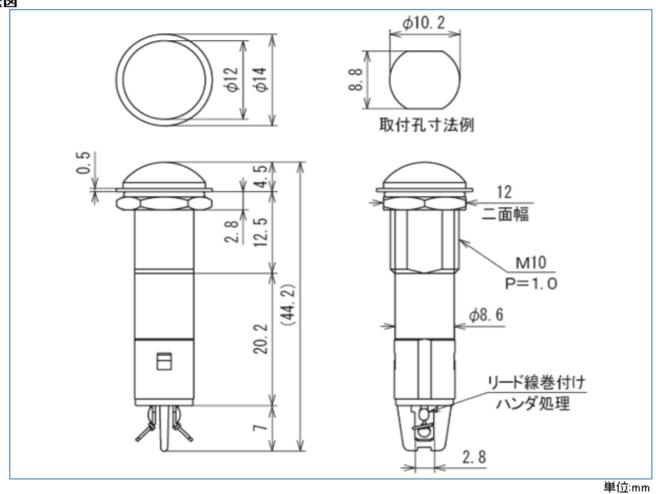

## 仕様

| 定格        | AC100V~125V, AC200V~250V               |
|-----------|----------------------------------------|
| 耐電圧       | AC1500V (1分間)                          |
| 絶縁抵抗      | DC500V、100MΩ以上                         |
| 寿命        | 連続点灯20000時間以上(放電電流約1.7mA時)             |
| 本体材質      | ポリカーボネート                               |
| パネル取付方式   | ナット締め付け                                |
| 主絶縁材      | P.B.T. (UL94V-0)                       |
| 端子金具      | はんだ付け用端子                               |
| レンズ色      | R (赤)、G (緑)、OR (オレンジ)、C (透明)           |
| 取付板厚      | 8.0mm (MAX)                            |
| ナット締付けトルク | 0.7N·m以下                               |
| ナット二面幅    | 12mm                                   |
| 使用上の注意    | ①はんだ付け時の注意 (ラグを下向き又は水平にしてはんだ付けをしてください) |
|           |                                        |