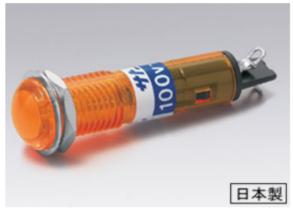

## 仕様

| 定格        | AC100V~125V, AC200V~250V               |
|-----------|----------------------------------------|
| 耐電圧       | AC1500V (1分間)                          |
| 絶縁抵抗      | DC500V、100MΩ以上                         |
| 寿命        | 連続点灯20000時間以上(放電電流約1.7mA時)             |
| 本体材質      | ポリカーボネート                               |
| パネル取付方式   | ナット締め付け                                |
| 主絶縁材      | P.B.T. (UL94V-0)                       |
| 端子金具      | はんだ付け用端子                               |
| レンズ色      | R (赤)、G (緑)、OR (オレンジ)、C (透明)           |
| 取付板厚      | 8.0mm (MAX)                            |
| ナット締付けトルク | 0.7N·m以下                               |
| ナット二面幅    | 12mm                                   |
| 使用上の注意    | ①はんだ付け時の注意 (ラグを下向き又は水平にしてはんだ付けをしてください) |
|           |                                        |

#### 注意事項

PDF ネオンブラケット注意事項

PDF 一般注意事項

発注型番 BN-5665-[電圧指定]-[レンズ色]

**ご注文例** BN-5665-1-R (電圧AC100~125V・レンズ色赤でご注文の場合)

**ご注文例** BN-5665-2-R (電圧AC200~250V・レンズ色赤でご注文の場合)