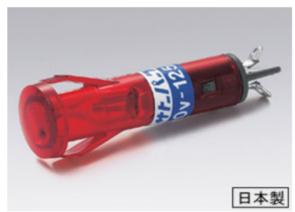

# 仕様

| 定格      | AC100V~125V, AC200V~250V                                                 |
|---------|--------------------------------------------------------------------------|
| 耐電圧     | AC1500V (1分間)                                                            |
| 絶縁抵抗    | DC500V、100MΩ以上                                                           |
| 寿命      | 連続点灯20000時間以上(放電電流約1.7mA時)                                               |
| 本体材質    | ポリカーボネート                                                                 |
| パネル取付方式 | ワンタッチ装着                                                                  |
| 主絶縁材    | P.B.T. (UL94V=0)                                                         |
| 端子金具    | はんだ付け用端子                                                                 |
| レンズ色    | R (赤)、G (緑)、OR (オレンジ)、C (透明)                                             |
| 取付板厚    | t0.8~-t2.0                                                               |
| 使用上の注意  | ①はんだ付け時の注意(ラグを下向き又は水平にしてはんだ付けをしてください)②取付板厚によって取付孔寸法が異なる場合もありますのでご確認ください。 |
|         |                                                                          |

### 注意事項

PDF ネオンブラケット注意事項

PDF 一般注意事項

発注型番 BN-60-[電圧指定]-[レンズ色]

ご注文例 BN-60-1-R (電圧AC100~125V・レンズ色赤でご注文の場合)

ご注文例 BN-60-2-R (電圧AC200~250V・レンズ色赤でご注文の場合)