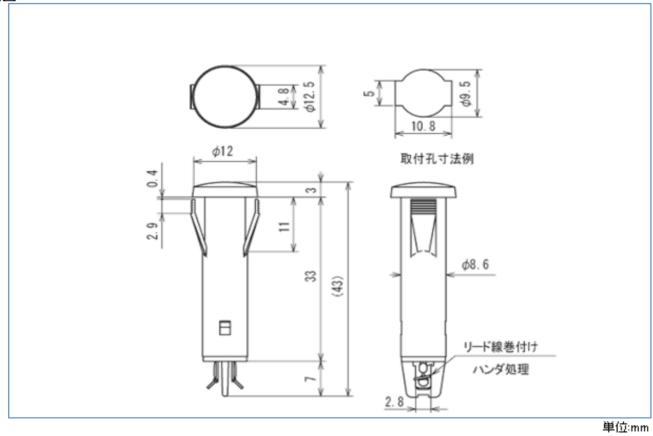

# 仕様

| 定格      | AC100V~125V, AC200V~250V                                                 |
|---------|--------------------------------------------------------------------------|
| 耐電圧     | AC1500V (1分間)                                                            |
| 絶縁抵抗    | DC500V、100MΩ以上                                                           |
| 寿命      | 連続点灯20000時間以上(放電電流約1.7mA時)                                               |
| 本体材質    | ポリカーボネート                                                                 |
| パネル取付方式 | ワンタッチ装着                                                                  |
| 主絶縁材    | P.B.T. (UL94V=0)                                                         |
| 端子金具    | はんだ付け用端子                                                                 |
| レンズ色    | R (赤)、G (緑)、OR (オレンジ)、C (透明)                                             |
| 取付板厚    | t0.8~-t2.0                                                               |
| 使用上の注意  | ①はんだ付け時の注意(ラグを下向き又は水平にしてはんだ付けをしてください)②取付板厚によって取付孔寸法が異なる場合もありますのでご確認ください。 |
|         |                                                                          |