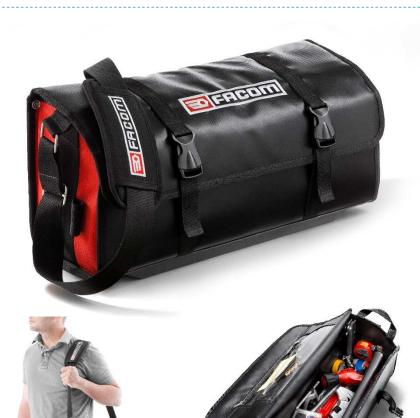

## **PVC COATED FABRIC SOFTBAG 50 CM**

- Long enough to receivelong tools as hacksaw,level & big wrenches.
- Tough PVC Coated fabric Water splash resistant Easy to clean and maintain.
- 100% opening of the flap lid for an easy access to the tools.
- Lateral handles and adjustable cushioned shoulder strap When the flap is open, the user can carry the bag thanks to the lateral handles.
- Pocket for documents, hook for tape measure, hook for keys, Fixing pen light.
- Plastic feet to protect the bag and avoid to damage the floor Reinforced structure and double 2-ply fabric: no deformation when in use.

Volume : 12.25 litres.Load resistance : 8 kg.

• Overall Dimensions (L x D x H): 540 x 160 x 220 mm

• Weight: 1,560 kg.

**BS.LMBCPB** 