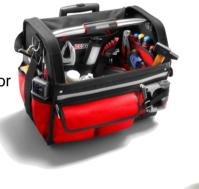

#### □ EFFICIENT TOOLS ORGANIZATION

- 6 external pockets
- 1 special pocket for handsaw (603F) same inner organization as BS.T20
- One additional large pocket for documents (A4) or for cover
- -Great accessibility to the tools