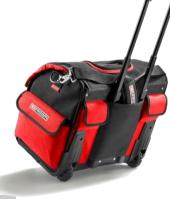

#### □ EASY TO USE

- -Telescopic handle
- toothed wheels

1200\*1200 deniers Capacity : 33 liters Load resistance : 12 kg

Dimensions: L470x P240 x H30 mm

Outside dimensions: L550xP360xH440mm