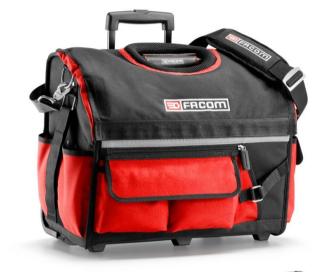

# **Product Description**

**BS.R20PB**: Rolling Probag

### **HIGH QUALITY AND DURABILITY**

- High resistant fabric: 1200\*1200 deniers; polyester with pvc backing for abrasion and water resistance; Easy-sliding and heavy-duty zippers
- Polypropylene Bottom : Waterproof, Stand-up function,
  « non agressive » for fragile floors

# □ EXTREMELY COMFORTABLE

- Leather grip
- Shoulder strap with reinforcing cushion for shoulder
- Air-mesh back and shoulder
- Protective cover

#### □ EFFICIENT TOOLS ORGANIZATION

- 6 external pockets
- 1 special pocket for handsaw (603F) same inner organization as BS.T20
- One additional large pocket for documents (A4) or for cover
- -Great accessibility to the tools

#### □ EASY TO USE

- -Telescopic handle
- toothed wheels

1200\*1200 deniers Capacity : 33 liters Load resistance : 12 kg

Dimensions: L470x P240 x H30 mm

Outside dimensions: L550xP360xH440mm