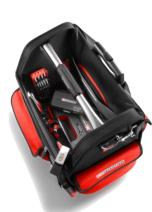

# **Product Description**

**BS.R20PB**: Rolling Probag

#### □ EFFICIENT TOOLS ORGANIZATION

- 6 external pockets
- 1 special pocket for handsaw (603F) same inner organization as BS.T20
- One additional large pocket for documents (A4) or for cover
- -Great accessibility to the tools