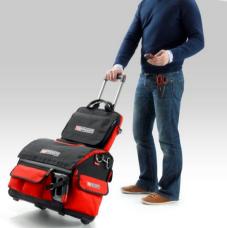

#### □ EASY TO USE

- -Telescopic handle
- toothed wheels

1200\*1200 deniers Capacity : 33 liters Load resistance : 12 kg

Dimensions: L470x P240 x H30 mm

Outside dimensions: L550xP360xH440mm