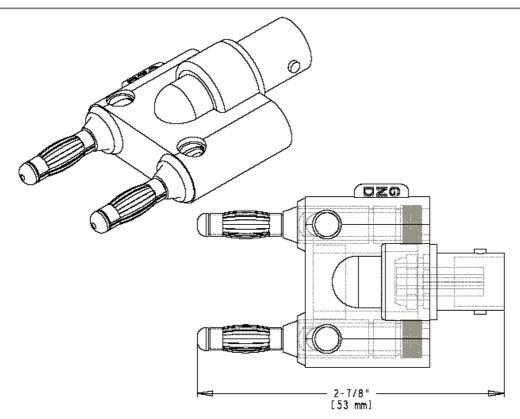

**Part Number: BU-00260** 

**Description: Adapter-BNC Female to Double Banana Plug** 

- Adapter-BNC Female to Double Banana Plug
- Allow BNC male connector to be used with equipment having banana jacks; Ideal for adapting laboratory oscilloscopes and signal generator inputs to coaxial cables
- 0.16" (4.11 mm) diameter holes in body give side stackable connections
- Material: BNC: Tarnish resistant plated brass body and gold-plated brass center; Banana plugs: Brass body and beryllium copper nine-leaf springs, nickel-plated; Insulator: Nylon

Length: 2.10" (53 mm)

\*Std. Colors: -0 Black

RoHS Compliant