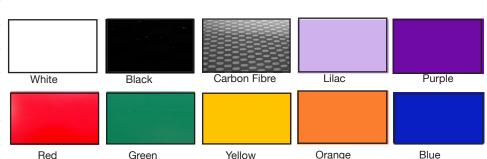

## Available in a range of colours: Gloss finish

BASE

| CB PART NO.  | COLOURS      |
|--------------|--------------|
| CBARD-BA-BLK | Black        |
| CBARD-BA-BLU | Blue         |
| CBARD-BA-GRN | Green        |
| CBARD-BA-LIL | Lilac        |
| CBARD-BA-ORG | Orange       |
| CBARD-BA-PUR | Purple       |
| CBARD-BA-RED | Red          |
| CBARD-BA-WHT | White        |
| CBARD-BA-YEL | Yellow       |
| CBARD-BA-CAR | Carbon Fibre |

CB PART NO. CBARD-AA-BLK Black CBARD-AA-BLU Blue CBARD-AA-GRN Green CBARD-AA-LIL Lilac CBARD-AA-ORG Orange CBARD-AA-PUR Purple CBARD-AA-RED Red CBARD-AA-WHT White CBARD-AA-YEL Yellow CBARD-AA-CAR Carbon Fibre