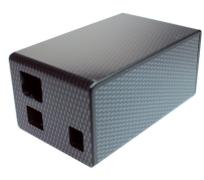

### NO SCREWS, NO GLUE, MIX AND MATCH CASES FOR THE ARDUINO

- · Designed to house the Arduino Uno and Ethernet shield, via clip-in grooves NO SCREWS REQUIRED!
- · Knockout for Ethernet port\*
- All cut-outs are pre-cut into the case\* NO MODS REQUIRED!
- · Supplied with rubber feet
- · Gloss finish
- Mix and match colours HAVE IT YOUR WAY!

#### Material:

- · Thickness 3mm: HB Rated
- · Coloured materials: High Impact Polystyrene (HIPS)
- · Carbon Fibre finish: Acrylic Capped ABS

Arduino and Arduino Board not included

\*Image showing Ethernet port knockout