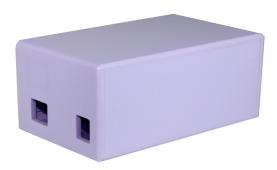

### NO SCREWS, NO GLUE, MIX AND MATCH CASES FOR THE ARDUINO

- · Designed to house the Arduino Uno and Ethernet shield, via clip-in grooves NO SCREWS REQUIRED!
- · Knockout for Ethernet port\*
- All cut-outs are pre-cut into the case\* NO MODS REQUIRED!
- · Supplied with rubber feet
- · Gloss finish
- Mix and match colours HAVE IT YOUR WAY!

\*Image showing Ethernet port knockout