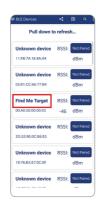

## **Pinout Description**

- 1. Install the CvSmart™ app on your iOS or Android device from App Store or Google Plav™ store respectively.
- 2. Connect the USB connector (J8) to your PC using the provided USB cable.
- 3. The BLE module on the stamp board will advertise for 180 seconds. The green LED (LED4) blinks during this period to indicate the BLE advertising state.
- 4. Connect to the 'Find Me Target' device in the CySmart App and navigate to the 'Find Me' service, Green LED (LED4) will turn off when a BLE device is connected. The red LED (LED3) state is linked to the type of alert sent.

No Alert: LED3 OFF / Mild Alert: LED3 Blinking / High Alert: LED3 ON

For more information, please visit; www.cvpress.com/cv8cproto-063-ble