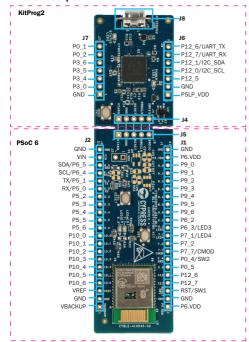

## **Pinout Description**

- 1. Install the CvSmart™ app on your iOS or Android device from App Store or Google Plav™ store respectively.
- 2. Connect the USB connector (J8) to your PC using the provided USB cable.
- 3. The BLE module on the stamp board will advertise for 180 seconds. The green LED (LED4) blinks during this period to indicate the BLE advertising state.
- 4. Connect to the 'Find Me Target' device in the CySmart App and navigate to the 'Find Me' service, Green LED (LED4) will turn off when a BLE device is connected. The red LED (LED3) state is linked to the type of alert sent.