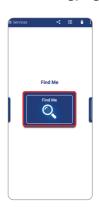

## **Pinout Description**

- 1. Install the CvSmart™ app on your iOS or Android device from App Store or Google Plav™ store respectively.
- 2. Connect the USB connector (J8) to your PC using the provided USB cable.
- 3. The BLE module on the stamp board will advertise for 180 seconds. The green LED (LED4) blinks during this period to indicate the BLE advertising state.
- 4. Connect to the 'Find Me Target' device in the CySmart App and navigate to the 'Find Me' service, Green LED (LED4) will turn off when a BLE device is connected. The red LED (LED3) state is linked to the type of alert sent.

No Alert: LED3 OFF / Mild Alert: LED3 Blinking / High Alert: LED3 ON

For more information, please visit; www.cvpress.com/cv8cproto-063-ble