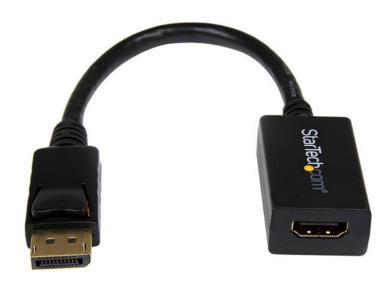

## **DisplayPort to HDMI Video Adapter Converter**

Product ID: DP2HDMI2

The StarTech.com DP2HDMI2 DisplayPort® to HDMI® Adapter lets you connect an HDMI-enabled display or projector to a DisplayPort out port from a computer (desktop or laptop), eliminating the expense of having to upgrade your display for DisplayPort compatibility.

The adapter supports display resolutions of up to 1920x1200, allowing you to take full advantage of HDMI video capability.

DP2HDMI2 is a passive adapter cable that requires a DP++ port (DisplayPort++), meaning that DVI and HDMI signals can also be passed through the port.

#### **Features**

- Supports PC resolutions up to 1920x1200 and HDTV resolutions up to 1080p
- Latching DisplayPort® connector ensures a solid connection
- Easy to use cable, no software required