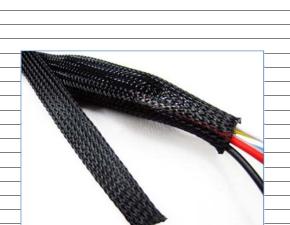

## .Product Introduction:

Design from durable environment friendly PET monofilament yarns and the unique braided construction enables quick and easy installation over large connectors.

These sleevings are used in wire harnessing in industries, hose and cable protection for the automotive, heavy equipment and marine industries.