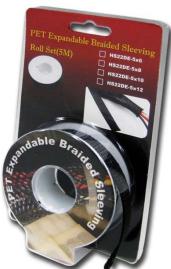

## Item Name PET Expandable Braided Sleeving Roll Set

Contents

PET Expandable Braided Sleeving

Material: PET

And generally commercial applictions such as personal computers, automotive, motorcycling, flyfishing and scuba diving.

| Product Dimensions |          |         |          |          |                            |          |
|--------------------|----------|---------|----------|----------|----------------------------|----------|
| Item No.           | Size(mm) | Min(mm) | Max( mm) | Length/M | Packing List               | MOQ      |
| HS22DE-5x6         | 6        | 3       | 9        | 5        | 12/96/CTN/7.3/8.3/KGS/2.4' | 960 Sets |
| HS22DE-5x8         | 8        | 5       | 12       | 5        | 12/96/CTN/8.4/9.4/KGS/2.4' |          |
| HS22DE-5x10        | 10       | 7       | 17       | 5        | 12/96/CTN/8.1/9.1/KGS/2.4' |          |
| HS22DE-5x12        | 12       | 8       | 20       | 5        | 12/96/CTN/8.7/9.7/KGS/2.4' |          |