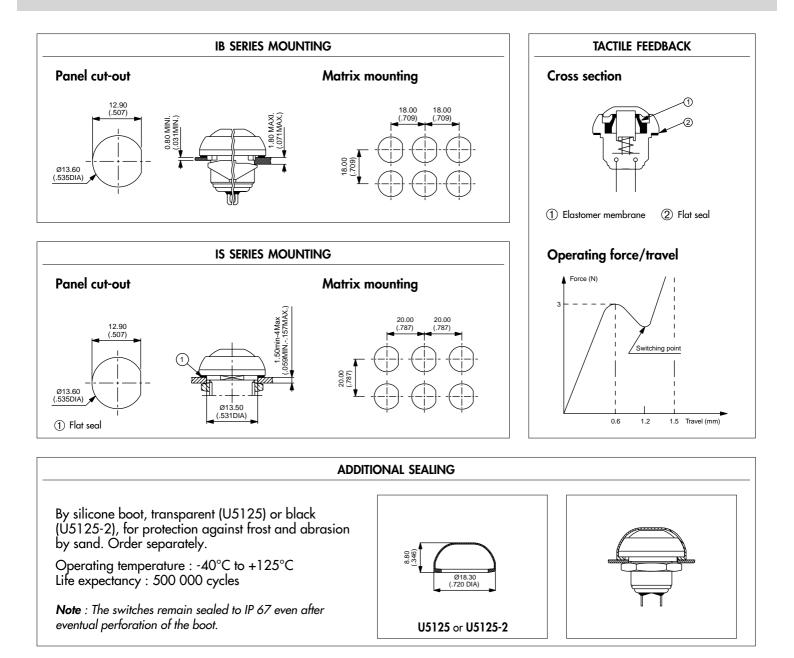

### • Sealed to IP 67

The IB and IS pushbutton switches are sealed to IP 67 against immersion. The silicone membrane located beneath the plunger ensures sealing and provides tactile feedback.

Switch sealing boots are also available for added protection (see last page).