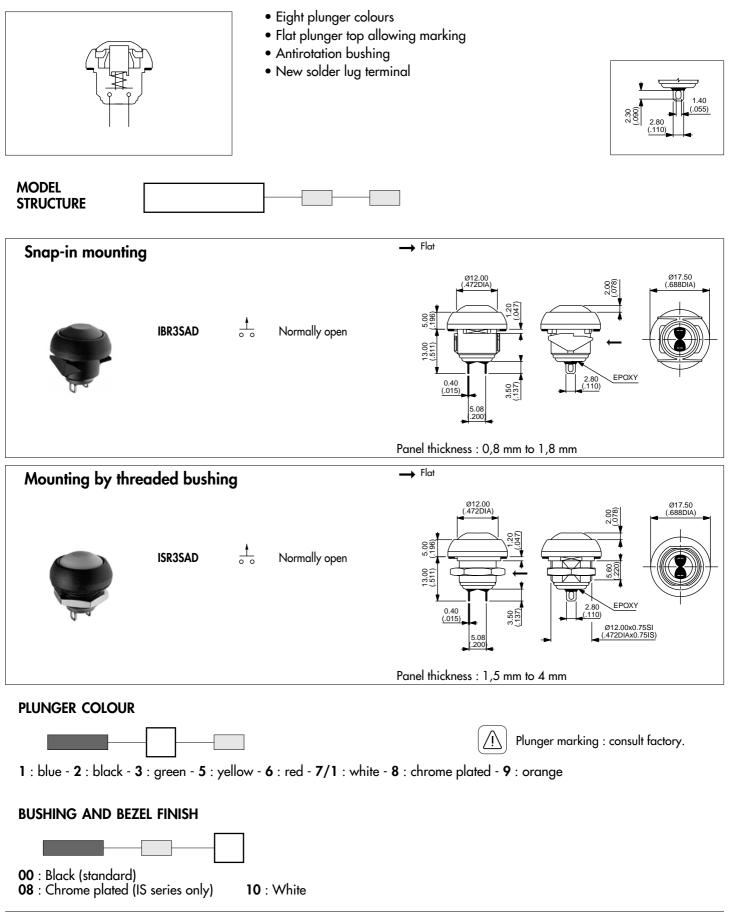

#### • More compact

These new pushbutton switches have a behind-panel depth of only 13 mm and fit into a Ø 13,6 mm (.535) panel cut-out.

The bushing - bezel assembly is of single piece construction.

#### • Simplified mounting

The snap-in mounting version meets the user's requirement for easy panel assembly.

The thermoplastic bushing and bezel assembly allows APEM to achieve a 50 % reduction in weight compared to metallic models.

### • Sealed to IP 67

The IB and IS pushbutton switches are sealed to IP 67 against immersion. The silicone membrane located beneath the plunger ensures sealing and provides tactile feedback.

Switch sealing boots are also available for added protection (see last page).