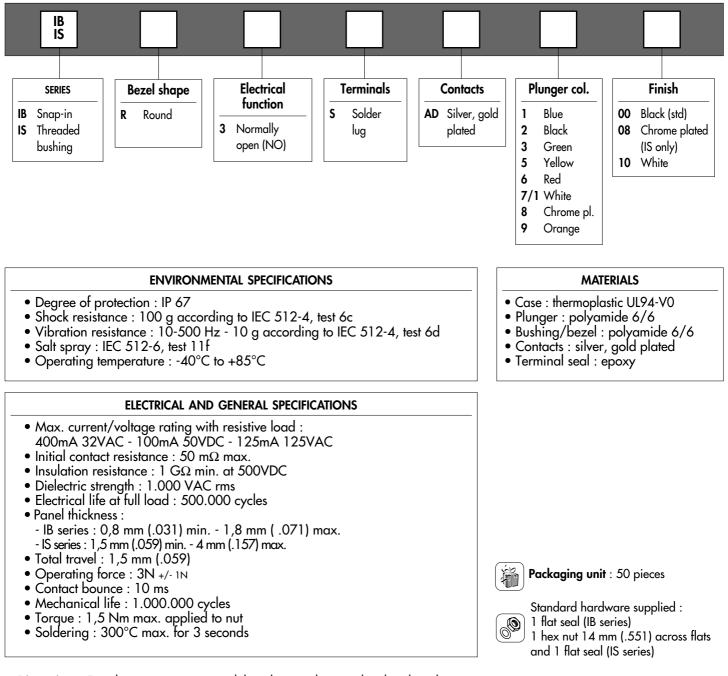

### IB & IS SERIES SEALED MINIATURE PUSHBUTTON SWITCHES

# **IB & IS SERIES** SEALED MINIATURE PUSHBUTTON SWITCHES

## IB & IS SERIES SEALED MINIATURE PUSHBUTTON SWITCHES