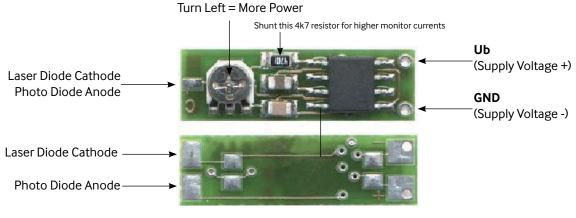

## **TECHNIAL DATA**

Dimensions: 6.5 x 20.00mm²
Supply Voltage: 2.4 - 6.0 Vdc
Laserdiode current up to 60mA
Laserdiode constant power regulation

Monitor photo diode current: 10µA ... 2.5mA

Laserdiode optical power adjustment

Laserdiode soft start circuit

Supply voltage transient supression circuit

Laserdiode optical power independent from supply voltage

Low noise