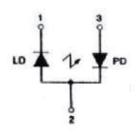

## LASERDIODE PINNING

- 1) Laserdiode cathode
- 2) Laserdiode anode and photodiode cathode
- 3) Photodiode anode

Laserdiode optical power adjustment

Please Note: Global Laser reserve the right to change descriptions and specifications without notice.