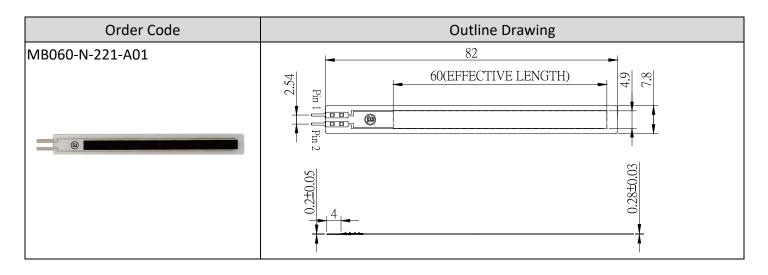

# **Bending Detection Sensor**

## 60mm Effective Length

#### **SPECIFICATION**

| MODEL            | MB060-N-221-A01   |
|------------------|-------------------|
| ANGLE RANGE      | 0°∼180°           |
| RESOLUTION       | < 3°              |
| ACTUATION ANGLE  | < 5°              |
| LIFE CYCLE       | >1 Million        |
| RESPONSE TIME    | < 1ms             |
| OPERATING TEMP   | -20°∼70°          |
| POWER RATING     | 1 Watt max. @25°C |
| EFFECTIVE LENGTH | 60mm              |