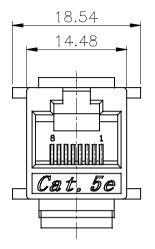

Front Panel Jack Only Clearance W/O Latch Feature

Single Panel-Latch Clearance Panel Thickness 0.062 inch.

HALEY

DRAWN

1. MATERIALS:

 PLASTIC HOUSING: ENGINEERING THERMOPLASTIC FLAMMBILITY RATING UL 94V-0.
CONTACTS: 0.35MM THICKNESS PHOSPHOR BRONZE.
PLATING: GOLD PLATING OVER NICKEL IN CONTACT.