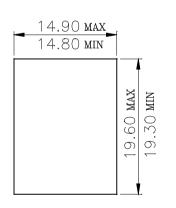

Front Panel Jack Only Clearance W/O Latch Feature









Single Panel-Latch Clearance Panel Thickness 0.062 inch.

HALEY

DRAWN

1. MATERIALS:

 PLASTIC HOUSING: ENGINEERING THERMOPLASTIC FLAMMBILITY RATING UL 94V-0.
CONTACTS: 0.35MM THICKNESS PHOSPHOR BRONZE.
PLATING: GOLD PLATING OVER NICKEL IN CONTACT.



THIS SERIES FULLY CONFORMS TO THE EUROPEAN UNION DIRECTIVES 2002/95/EC AND 2002/96/EC FOR RoHS COMPLIANCY.



THESE DRAWINGS AND SPECIFICATIONS ARE THE PROPERTY OF MH CONNECTORS LTD. AND SHALL NOT BE REPRODUCED, COPIED OR USED AS THE BASIS FOR THE MANUFACTURE OR SALE OF APPARATUS WITHOUT WRITTEN PERMISSION.

MH CONNECTORS LTD.

R APPROVED DATE SCALE SHEET OF REV: 1 OF 1 1.0 DRAWING №

DATE

11-13-13

MH3101-CAT5e