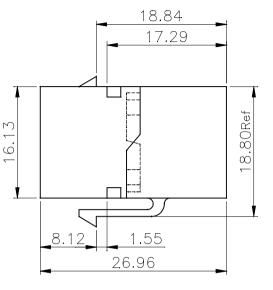

Front Panel Jack Only Clearance W/O Latch Feature

Single Panel-Latch Clearance Panel Thickness 0.062 inch.

HALEY

DRAWN

1. MATERIALS:

 PLASTIC HOUSING: ENGINEERING THERMOPLASTIC FLAMMBILITY RATING UL 94V-0.
CONTACTS: 0.35MM THICKNESS PHOSPHOR BRONZE.
PLATING: GOLD PLATING OVER NICKEL IN CONTACT.