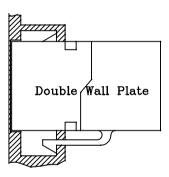

Front Panel Jack Only Clearance W/O Latch Feature

Single Panel-Latch Clearance Panel Thickness 0.062 inch.

HALEY

DRAWN

1. MATERIALS:

 PLASTIC HOUSING: ENGINEERING THERMOPLASTIC FLAMMBILITY RATING UL 94V-0.
CONTACTS: 0.35MM THICKNESS PHOSPHOR BRONZE.
PLATING: GOLD PLATING OVER NICKEL IN CONTACT.