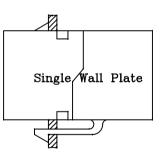

Front Panel Jack Only Clearance W/O Latch Feature

Single Panel-Latch Clearance Panel Thickness 0.062 inch.

HALEY

DRAWN

1. MATERIALS:

 PLASTIC HOUSING: ENGINEERING THERMOPLASTIC FLAMMBILITY RATING UL 94V-0.
CONTACTS: 0.35MM THICKNESS PHOSPHOR BRONZE.
PLATING: GOLD PLATING OVER NICKEL IN CONTACT.