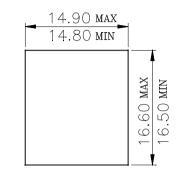

Front Panel Jack Only Clearance W/O Latch Feature

Single Panel-Latch Clearance Panel Thickness 0.062 inch.

HALEY

DRAWN

1. MATERIALS:

 PLASTIC HOUSING: ENGINEERING THERMOPLASTIC FLAMMBILITY RATING UL 94V-0.
CONTACTS: 0.35MM THICKNESS PHOSPHOR BRONZE.
PLATING: GOLD PLATING OVER NICKEL IN CONTACT.