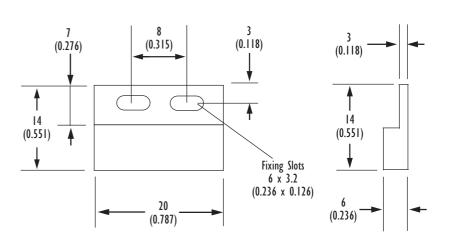

## **Applications include:**

- · Position and limit sensing
- Security system switch
- Linear actuators
- Door switch

Drawings not to scale
All dimensions in mm(inches) nominal

| SPECIFICATIONS |                 |  |
|----------------|-----------------|--|
| Style          | Rectangular     |  |
| Length         | 20 mm (.787 in) |  |
| Height         | 6 mm (.236 in)  |  |
| Width          | 14 mm (.551 in) |  |
| Case Material  | Nylon 66        |  |