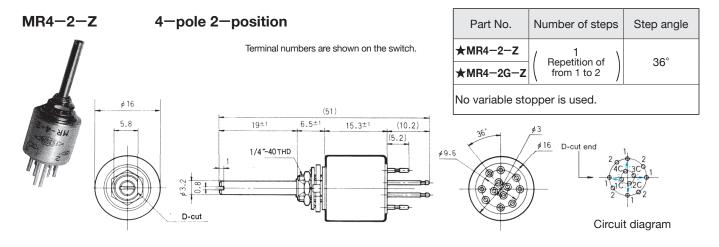

#### Features -

- 1. Diallyl phthalate resin (UL94V-O) which has excellent resistance to arc and heat, and superb insulation quality is
- 2. The terminals are molded in to ensure the permanent seal structure that completely prevents flux entry through the
- 3. Adoption of the wiping mechanism for the contacting area to ensure contacting stability and reliability.
- 4. The variable stopper is provided to allow free selection of the desired number of positions (excluding MR4-2 type).