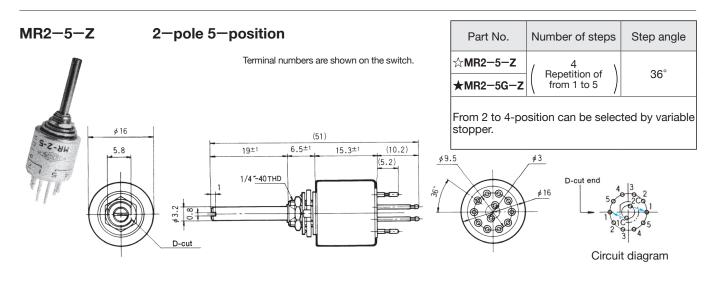

#### [Example]

Select Hole No. 5 to set 5 positions with MR1-10-Z. Select Hole No. 3 to set 3 positions with MR2-5-Z. Select Hole No. 2 to set 2 positions with MR3-3-Z.