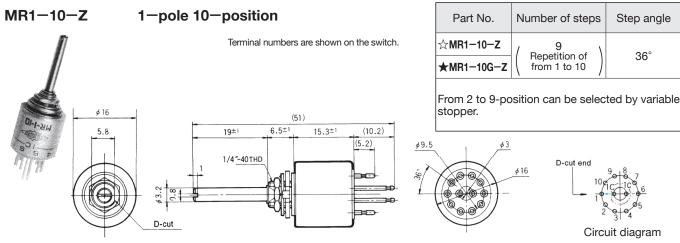

#### Part Numbering Series code Number of poles Number of position Contact plating 10 1pole 10position None Silver plated 2 5 5position 2poles G Gold plated 3 3 3position 3poles 2position 2 4poles

#### [Example]

Select Hole No. 5 to set 5 positions with MR1-10-Z. Select Hole No. 3 to set 3 positions with MR2-5-Z. Select Hole No. 2 to set 2 positions with MR3-3-Z.