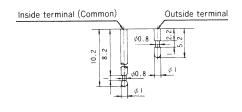

#### ■Terminal Styles

%Two Common terminals (1C) are internally short-circuited. Select either one depending on wiring arrangements.

The circuit diagrams show the switches as viewed from the terminal side with the shaft fully turned in the counter-clockwise direction.