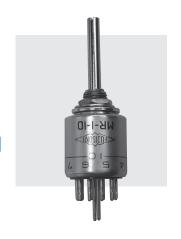

# MR(36° Step)

## **Miniature Rotary Switches**

**RoHS Compliant** 



#### Features -

- 1. Diallyl phthalate resin (UL94V-O) which has excellent resistance to arc and heat, and superb insulation quality is
- 2. The terminals are molded in to ensure the permanent seal structure that completely prevents flux entry through the
- 3. Adoption of the wiping mechanism for the contacting area to ensure contacting stability and reliability.
- 4. The variable stopper is provided to allow free selection of the desired number of positions (excluding MR4-2 type).

#### Specifications

| Contact plating             |      | Silver plated        | Gold plated                                                |  |
|-----------------------------|------|----------------------|------------------------------------------------------------|--|
| Rating                      | Max.