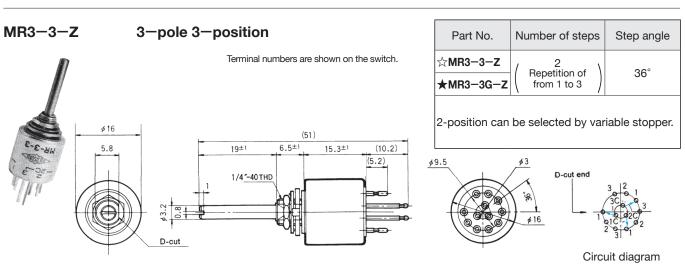

#### [Example]

Select Hole No. 5 to set 5 positions with MR1-10-Z. Select Hole No. 3 to set 3 positions with MR2-5-Z. Select Hole No. 2 to set 2 positions with MR3-3-Z.