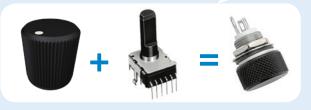

#### **ADVANTAGE 1: INTEGRATION**

Integrated knob avoids need to assemble two parts and improves ergonomics

2 in 1