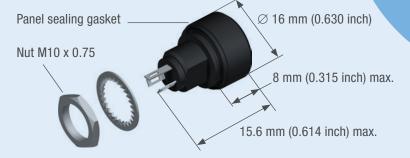

# **COMPACT PANEL POTENTIOMETER**

## IN A NUTSHELL

WITH INTEGRATED KNOB

#### **ADVANTAGE 1: INTEGRATION**

Integrated knob avoids need to assemble two parts and improves ergonomics

2 in 1



### **ADVANTAGE 2: SPACE OPTIMIZATION**

Very small overall dimensions



### Network comm Night vision go

- Network communication systemsNight vision goggles
- Audio headset communication

**APPLICATIONS** 



- Remote controls
- Hot air blowers
- Spotlights for scenes
- Air fan controls
- Industrial dashboards



Variable frequency drives



Electric wheelchairs



### **AVAILABLE CUSTOM FEATURES**

- Custom knob upon request: color, marking, etc. (1, 2, 3, 4)
- Available taper: linear, logarithmic, and reverse log
- Clearance required behind panel is extremely limited
- Model sealed per IP67
- Cable harness and connector upon request (5)
- Knob material: metallic or plastic (3, 5)



**ALL DESIGNS AVAILABLE** 

Cermet track for industrial markets

Conductive plastic for audio applications

P16 + a rotary switch

PA16 + a rotary switch

sferpottrimmers@vish