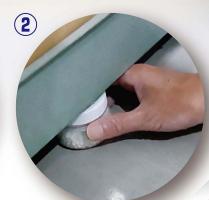

### ▶使用方法

①容器のフタを開け、フタの内側にある アルミパッキンを取り外してください。

※容器内のスポンジは取り出さないでください。

②フタを閉めて、ネズミの被害場所 (床下、通路、物置)に置いてください。