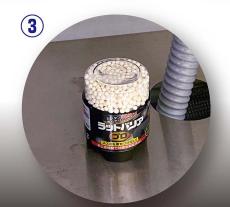

### ▶使用方法

①容器のフタを開け、フタの内側にある アルミパッキンを取り外してください。

※容器内のスポンジは取り出さないでください。

②フタを閉めて、ネズミの被害場所 (床下、通路、物置)に置いてください。