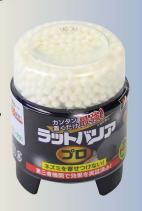

# ラットパリア(プロ)新登場!!

※水がかかる場所での 使用にオススメです

ジュンドリブ

日本製

### ラットバリア プロの特長

- カンタン置くだけでネズミを寄せ付けない。
- 効果は長持ちの約100日持続。
- 本体容器をひっくり返して置けば水がかかる場所でも使用可能。
- 食品香料由来の成分だから安心・安全!
- 一般財団法人 日本環境衛生センターによる 評価試験にて忌避効果を実証済み。