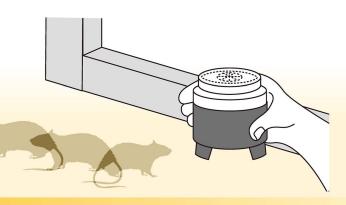

### ラットバリア プロの特長

- カンタン置くだけでネズミを寄せ付けない。
- 効果は長持ちの約100日持続。
- 本体容器をひっくり返して置けば水がかかる場所でも使用可能。
- 食品香料由来の成分だから安心・安全!
- 一般財団法人 日本環境衛生センターによる 評価試験にて忌避効果を実証済み。

材 質:本体容器(PET)・台座(PP)・粒(ケイ

酸カルシウム)

有効成分:2メチルチアゾリン

途:ネズミの侵入及び被害の防止 使用場所:天井裏、床下、倉庫、物置など

効果範囲:約6畳~8畳 持続期間:約100日

(使用条件、環境により異なります)