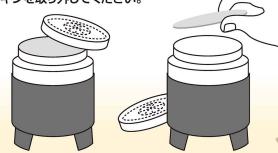

### ▶使用方法

①容器のフタを開け、フタの内側にある アルミパッキンを取り外してください。

※容器内のスポンジは取り出さないでください。

②フタを閉めて、ネズミの被害場所 (床下、通路、物置)に置いてください。