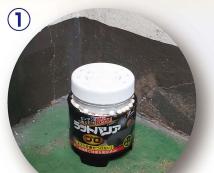

### ▶使用方法

①容器のフタを開け、フタの内側にある アルミパッキンを取り外してください。

※容器内のスポンジは取り出さないでください。

②フタを閉めて、ネズミの被害場所 (床下、通路、物置)に置いてください。