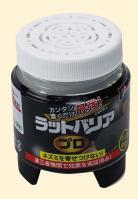

# ラットパリア(プロ)新登場!!

※水がかかる場所での 使用にオススメです

ジュンドリブ

日本製

### ラットバリア プロの特長

- カンタン置くだけでネズミを寄せ付けない。
- 効果は長持ちの約100日持続。
- 本体容器をひっくり返して置けば水がかかる場所でも使用可能。
- 食品香料由来の成分だから安心・安全!
- 一般財団法人 日本環境衛生センターによる 評価試験にて忌避効果を実証済み。