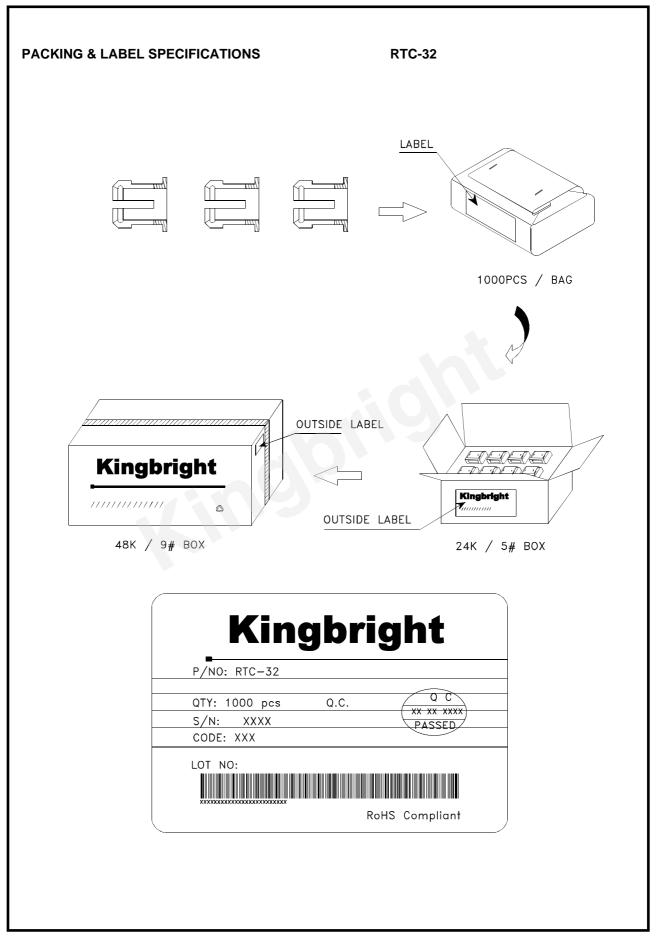

## Kingbright

### HOUSING FOR LED LAMP

Part Number: RTC-32

### Features

- •Suitable for back panel illumination, circuit board indicator, LED indicator.
- •UL rating : 94V-0.
- •Housing material: type 66 nylon.
- •Recommended hole size: Φ4.3mm.
- •RoHS compliant.

**Package Dimensions** 



#### Notes:

1. All dimensions are in millimeters (inches).

2. Tolerance is  $\pm 0.25(0.01")$  unless otherwise noted.

3. Specifications are subject to change without notice.



SPEC NO: DSAB6544 APPROVED: WYNEC REV NO: V.8 CHECKED: Allen Liu DATE: SEP/16/2008 DRAWN: D.M.Su PAGE: 1 OF 2 ERP:2100200002

# Kingbright