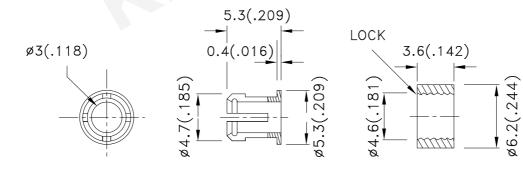

**Package Dimensions** 

#### Notes:

1. All dimensions are in millimeters (inches).

2. Tolerance is  $\pm 0.25(0.01")$  unless otherwise noted.

3. Specifications are subject to change without notice.

SPEC NO: DSAB6544 APPROVED: WYNEC REV NO: V.8 CHECKED: Allen Liu DATE: SEP/16/2008 DRAWN: D.M.Su PAGE: 1 OF 2 ERP:2100200002