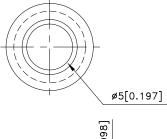

#### **Features**

- Suitable for back panel illumination, circuit board indicator, LED indicator.
- Housing UL rating:94V-0.
- Housing material: type 66 nylon.
- Recommended hole size:⊕ 8.1mm.
- RoHS compliant.

## **Package Dimensions**

- All dimensions are in millimeters (inches).
  Tolerance is ± 0.25(0.01") unless otherwise noted.
- 3. Specifications are subject to change without notice.

PAGE: 1 OF 2

ERP:2100100234