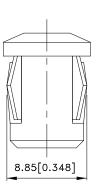

#### **Features**

- Suitable for back panel illumination, circuit board indicator, LED indicator.
- Housing UL rating:94V-0.
- Housing material: type 66 nylon.
- Recommended hole size:⊕ 8.1mm.
- RoHS compliant.

## **Package Dimensions**

- All dimensions are in millimeters (inches).
  Tolerance is ± 0.25(0.01") unless otherwise noted.
- 3. Specifications are subject to change without notice.

PAGE: 1 OF 2

ERP:2100100234