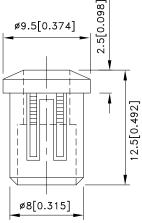

#### **Features**

- Suitable for back panel illumination, circuit board indicator, LED indicator.
- Housing UL rating:94V-0.
- Housing material: type 66 nylon.
- Recommended hole size:⊕ 8.1mm.
- RoHS compliant.

## **Package Dimensions**

- All dimensions are in millimeters (inches).
  Tolerance is ± 0.25(0.01") unless otherwise noted.
- 3. Specifications are subject to change without notice.

PAGE: 1 OF 2

ERP:2100100234