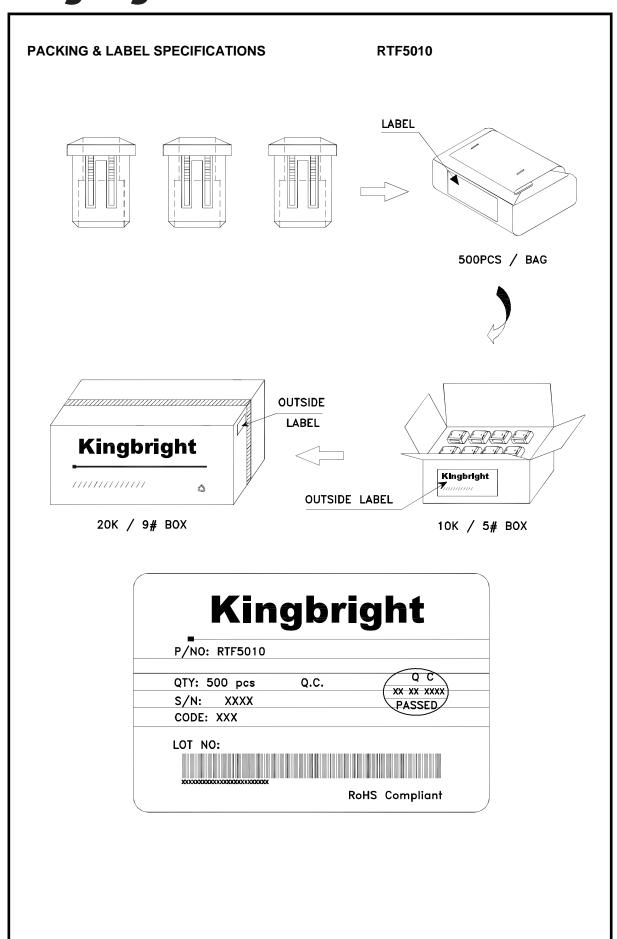

# Kingbright

SPEC NO: DSAB8377 APPROVED: WYNEC REV NO: V.7 CHECKED: Allen Liu DATE: APR/29/2009 DRAWN: D.M.Su PAGE: 2 OF 2 ERP:2100100234