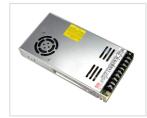

|
| Cutting Length        | 25mm         |
| Color                 | Green        |
| Luminance/m           | W:842lm      |
| SDCM                  | <5           |
| Ra                    | 80           |
| Beam Angle            | 180°         |
| Size (mm)             | 5000x8mm     |
| IP Rate               | IP20/IP65    |
| Operation Temperature | - 25 ~ 60°C  |

#### Remarks:

1. The above parameters were tested according to integrating sphere TM-30-15.

- 2. The output data is based on IP20 and one merter.
- 3. The data such as power etc, ±15% tolerance is normal.
- 4.IP protection process causes changes in size, CCT and luminous flux.

P1









#### 🔶 Wiring diagram



#### IP Rate





www.ipixelleds.com

Ρ2

# COB LED strip



#### 深圳市像素之光科技有限公司 iPixel LED Light Co., Ltd









Power supply

Alum profile

#### RF dimmer

#### Schematic diagram of maximum bending prevention





If the led strip needs to be torn up,please make sure that the self adhensive tape is torn with the led strip,otherwise the led strip will be damaged

When install the led strip, please note the installation technique. The led strip can be bent, but not distorted, as shown below.



Distortion(Wrong)

This LED strip is low votage version, you must use powersupply transformer. Please don't connect the led strip directly to AC110V or AC220V, otherwise it will burn out the LED strips.



Clean up the installation surface, it will ensure the reliability of the adhesive, The electrical connection process must be operated by a professional person.

### Product packaging



Reel

Antistatic