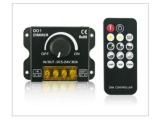

Cutting Length        | 25mm         |
| Color                 | Green        |
| Luminance/m           | W:842lm      |
| SDCM                  | <5           |
| Ra                    | 80           |
| Beam Angle            | 180°         |
| Size (mm)             | 5000x8mm     |
| IP Rate               | IP20/IP65    |
| Operation Temperature | - 25 ~ 60°C  |

#### Remarks:

1. The above parameters were tested according to integrating sphere TM-30-15.

- 2. The output data is based on IP20 and one merter.
- 3. The data such as power etc, ±15% tolerance is normal.
- 4.IP protection process causes changes in size, CCT and luminous flux.

P1









#### 🔶 Wiring diagram



#### IP Rate





www.ipixelleds.com

Ρ2

# COB LED strip



#### 深圳市像素之光科技有限公司 iPixel LED Light Co., Ltd









Power supply

Alum profile

#### RF dimmer

#### Schematic diagram of maximum bending prevention





If the led strip needs to be torn up,please make sure that the self adhensive tape is torn with the led strip,otherwise the led strip will be damaged

When install the led strip, please note the installation technique. The led strip can be bent, but not distorted, as shown below.



Distortion(Wrong)

This LED strip is low votage version, you must use powersupply transformer. Please don't connect the led strip directly to AC110V or AC220V, otherwise it will burn out the LED strips.



Clean up the installation surface, it will ensure the reliability of the adhesive, The electrical connection process must be operated by a professional person.

### Product packaging



Reel

Antistatic bag