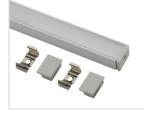

| Cutting Length        | 25mm         |
| Color                 | Green        |
| Luminance/m           | W:842lm      |
| SDCM                  | <5           |
| Ra                    | 80           |
| Beam Angle            | 180°         |
| Size (mm)             | 5000x8mm     |
| IP Rate               | IP20/IP65    |
| Operation Temperature | - 25 ~ 60°C  |

#### Remarks:

1. The above parameters were tested according to integrating sphere TM-30-15.

- 2. The output data is based on IP20 and one merter.
- 3. The data such as power etc, ±15% tolerance is normal.
- 4.IP protection process causes changes in size, CCT and luminous flux.

P1









#### 🔶 Wiring diagram



#### IP Rate





www.ipixelleds.com

Ρ2

# COB LED strip



#### 深圳市像素之光科技有限公司 iPixel LED Light Co., Ltd









Power supply

Alum profile

#### RF dimmer

#### Schematic diagram of maximum bending prevention





If the led strip needs to be torn up,please make sure that the self adhensive tape is torn with the led strip,otherwise the led strip will be damaged

When install the led strip, please note the installation technique. The led strip can be bent, but not distorted, as shown below.



Distortion(Wrong)

This LED strip is low votage version, you must use powersupply transformer. Please don't connect the led strip directly to AC110V or AC220V, otherwise it will burn out the LED strips.



Clean up the installation surface, it will ensure the reliability of the adhesive, The electrical connection process must be operated by a professional person.

### Product packaging



Reel

Antistatic b