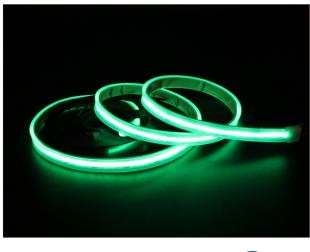

## 480LEDs/M COB single color led strip

## Product Datasheet

| Product Number        | S008480ZB1LZ |
|-----------------------|--------------|
| Operating Voltage     | DC12V        |
| Power/m               | 9W           |
| SMD Type              | СОВ          |
| LED Qty/m             | 480          |
| Cutting Length        | 25mm         |
| Color                 | Green        |
| Luminance/m           | W:842lm      |
| SDCM                  | <5           |
| Ra                    | 80           |
| Beam Angle            | 180°         |
| Size (mm)             | 5000x8mm     |
| IP Rate               | IP20/IP65    |
| Operation Temperature | - 25 ~ 60°C  |