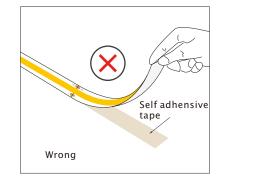

#### Schematic diagram of maximum bending prevention

If the led strip needs to be torn up,please make sure that the self adhensive tape is torn with the led strip,otherwise the led strip will be damaged