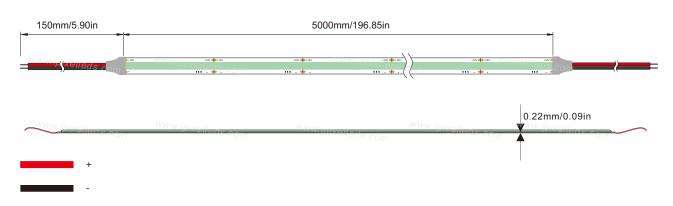

## Product Datasheet

| Product Number        | S008480ZB1LZ |
|-----------------------|--------------|
| Operating Voltage     | DC12V        |
| Power/m               | 9W           |
| SMD Type              | СОВ          |
| LED Qty/m             | 480          |
| Cutting Length        | 25mm         |
| Color                 | Green        |
| Luminance/m           | W:842lm      |
| SDCM                  | <5           |
| Ra                    | 80           |
| Beam Angle            | 180°         |
| Size (mm)             | 5000x8mm     |
| IP Rate               | IP20/IP65    |
| Operation Temperature | - 25 ~ 60°C  |