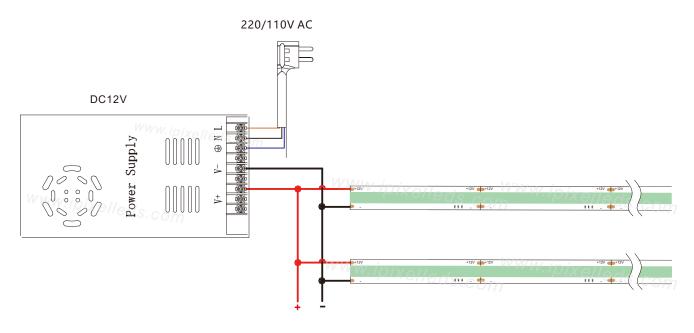

#### 🔶 Wiring diagram

When install the led strip, please note the installation technique. The led strip can be bent, but not distorted, as shown below.

Distortion(Wrong)

This LED strip is low votage version, you must use powersupply transformer. Please don't connect the led strip directly to AC110V or AC220V, otherwise it will burn out the LED strips.