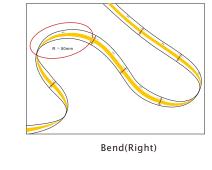

When install the led strip, please note the installation technique. The led strip can be bent, but not distorted, as shown below.

Distortion(Wrong)

This LED strip is low votage version, you must use powersupply transformer. Please don't connect the led strip directly to AC110V or AC220V, otherwise it will burn out the LED strips.