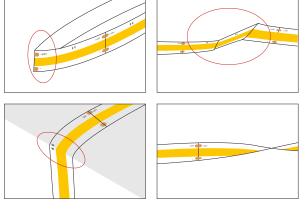

When install the led strip, please note the installation technique. The led strip can be bent, but not distorted, as shown below.

Distortion(Wrong)

This LED strip is low votage version, you must use powersupply transformer. Please don't connect the led strip directly to AC110V or AC220V, otherwise it will burn out the LED strips.