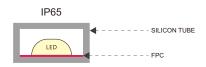

W           |
| SMD Type              | СОВ          |
| LED Qty/m             | 480          |
| Cutting Length        | 25mm         |
| Color                 | Green        |
| Luminance/m           | W:842lm      |
| SDCM                  | <5           |
| Ra                    | 80           |
| Beam Angle            | 180°         |
| Size (mm)             | 5000x8mm     |
| IP Rate               | IP20/IP65    |
| Operation Temperature | - 25 ~ 60°C  |

#### Remarks:

1. The above parameters were tested according to integrating sphere TM-30-15.

- 2. The output data is based on IP20 and one merter.
- 3. The data such as power etc, ±15% tolerance is normal.
- 4.IP protection process causes changes in size, CCT and luminous flux.

P1









#### 🔶 Wiring diagram



#### IP Rate





www.ipixelleds.com

Ρ2

# COB LED strip



#### 深圳市像素之光科技有限公司 iPixel LED Light Co., Ltd









Power supply

Alum profile

#### RF dimmer

#### Schematic diagram of maximum bending prevention





If the led strip needs to be torn up,please make sure that the self adhensive tape is torn with the led strip,otherwise the led strip will be damaged

When install the led strip, please note the installation technique. The led strip can be bent, but not distorted, as shown below.



Distortion(Wrong)

This LED strip is low votage version, you must use powersupply transformer. Please don't connect the led strip directly to AC110V or AC220V, otherwise it will burn out the LED strips.



Clean up the installation surface, it will ensure the reliability of the adhesive, The electrical connection