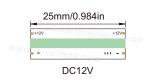

## Product Datasheet

| Product Number        | S008480ZB1LZ |
|-----------------------|--------------|
| Operating Voltage     | DC12V        |
| Power/m               | 9W           |
| SMD Type              | СОВ          |
| LED Qty/m             | 480          |
| Cutting Length        | 25mm         |
| Color                 | Green        |
| Luminance/m           | W:842lm      |
| SDCM                  | <5           |
| Ra                    | 80           |
| Beam Angle            | 180°         |
| Size (mm)             | 5000x8mm     |
| IP Rate               | IP20/IP65    |
| Operation Temperature | - 25 ~ 60°C  |