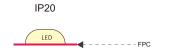

9W           |
| SMD Type              | СОВ          |
| LED Qty/m             | 480          |
| Cutting Length        | 25mm         |
| Color                 | Green        |
| Luminance/m           | W:842lm      |
| SDCM                  | <5           |
| Ra                    | 80           |
| Beam Angle            | 180°         |
| Size (mm)             | 5000x8mm     |
| IP Rate               | IP20/IP65    |
| Operation Temperature | - 25 ~ 60°C  |

#### Remarks:

1. The above parameters were tested according to integrating sphere TM-30-15.

- 2. The output data is based on IP20 and one merter.
- 3. The data such as power etc, ±15% tolerance is normal.
- 4.IP protection process causes changes in size, CCT and luminous flux.

P1









#### 🔶 Wiring diagram



#### IP Rate





www.ipixelleds.com

Ρ2

# COB LED strip



#### 深圳市像素之光科技有限公司 iPixel LED Light Co., Ltd









Power supply

Alum profile

#### RF dimmer

#### Schematic diagram of maximum bending prevention





If the led strip needs to be torn up,please make sure that the self adhensive tape is torn with the led strip,otherwise the led strip will be damaged

When install the led strip, please note the installation technique. The led strip can be bent, but not distorted, as shown below.



Distortion(Wrong)

This LED strip is low votage version, you must use powersupply transformer. Please don't connect the led strip directly to AC110V or AC220V, otherwise it will burn out the LED strips.



Clean up the installation surface, it will ensure the reliability of the adhesive, The electrical connectio