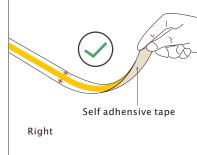

#### Schematic diagram of maximum bending prevention

If the led strip needs to be torn up,please make sure that the self adhensive tape is torn with the led strip,otherwise the led strip will be damaged