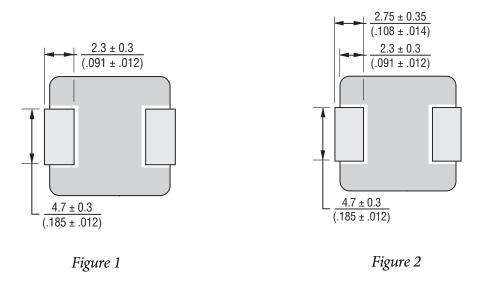

## Data Sheet Correction to Solder Terminal Dimension for SRP1265(A) Shielded Power Inductor Series

Recently, an error has been discovered in the solder terminal dimension of the Model SRP1265(A) data sheet drawings. The erroneous dimension (*Figure 1*) has been corrected (*Figure 2*).

The solder terminals of these two series have been manufactured to the *Figure 2* dimension since the inception of these inductors. This data sheet correction for Model SRP1265(A) has no impact to the form, fit, function and quality of the components.