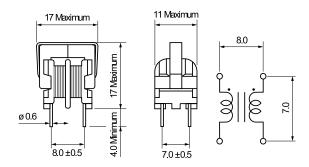

| Dimensions |              |  |
|------------|--------------|--|
| L          | 17mm MAX     |  |
| т          | 11mm MAX     |  |
| Н          | 17mm MAX     |  |
| LL         | 4mm MIN      |  |
| S          | 8mm +/-0.5mm |  |