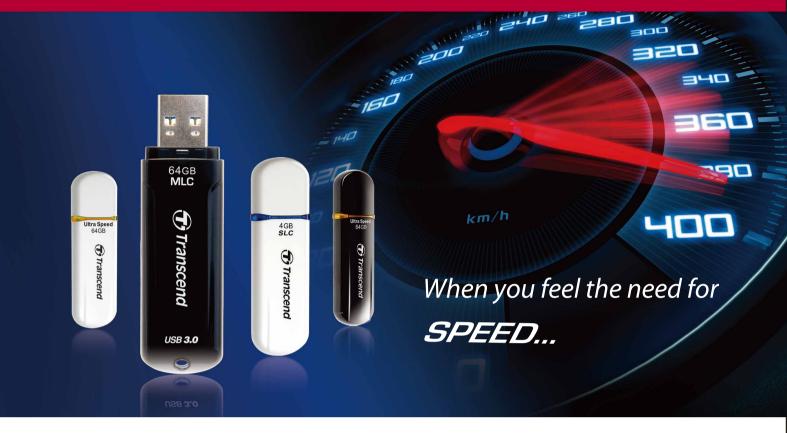

Advanced technology **Ultra Speed Data Transfer** 

# **USB Flash Drives** | Fndurance Series

If you are looking for speed, space and reliability, the JetFlash Endurance Series is the cream of the crop. Whether you choose the SuperSpeed USB 3.0 JetFlash 750, the advanced dual-channel JetFlash 620/600 or the SLC Flash-based JetFlash 170, the JetFlash Endurance range offers peak performance and long-term reliability even in the most demanding conditions.

SLC flash-based performance

**Dual-channel technology** 

- Simple, streamlined contours and smooth finish
- Built using MLC Flash chips for guaranteed performance and durability (JF620/600/750)
- Wide-range of capacities from 128MB to 64GB
- Compact and lightweight for supreme portability
- Offers free download of Transcend Elite & RecoveRx
- Limited Lifetime Warranty