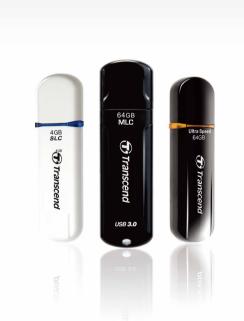

## JetFlash® 170 128MB~4GB

Size: 60.9 x 19.3 x 8.5 mm Weight: 8.5g Flash Type: SLC

#### Ordering Information

- TS128MJF170 128MB
- TS512MJF170 512MB 1GB
- TS1GJF170 ■ TS2GJF170 2GB ■ TS4GJF170

JetFlash® 620/600 4GB~64GB

Size: 60.9 x 19.3 x 8.5 mm Weight: 8.5g Flash Type: MLC

#### **Ordering Information**

- TS4GJF620/600 4GB TS8GJF620/600 8GB
- TS16GJF620/600 16GB ■ TS32GJF620/600 32GB

TS64GJF620/600

## JetFlash® 750 16GB~64GB

Size: 69.5 x 19.8 x 8.8 mm Weight: 10.3g Flash Type: MLC

#### Ordering Information

- TS16GJF750K 16GB ■ TS32GJF750K
- 32GB ■ TS64GJF750K

\* Speed may vary due to host hardware, software and usage