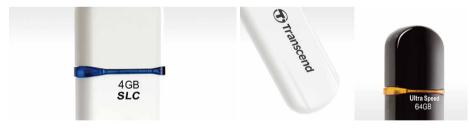

## JetFlash® 170 128MB~4GB

Size: 60.9 x 19.3 x 8.5 mm Weight: 8.5g Flash Type: SLC

#### Ordering Information

- TS128MJF170 128MB
- TS512MJF170 512MB 1GB
- TS1GJF170 ■ TS2GJF170 2GB ■ TS4GJF170

JetFlash® 620/600 4GB~64GB

Size: 60.9 x 19.3 x 8.5 mm Weight: 8.5g Flash Type: MLC

#### **Ordering Information**

- TS4GJF620/600 4GB TS8GJF620/600 8GB
- TS16GJF620/600 16GB ■ TS32GJF620/600 32GB

TS64GJF620/600