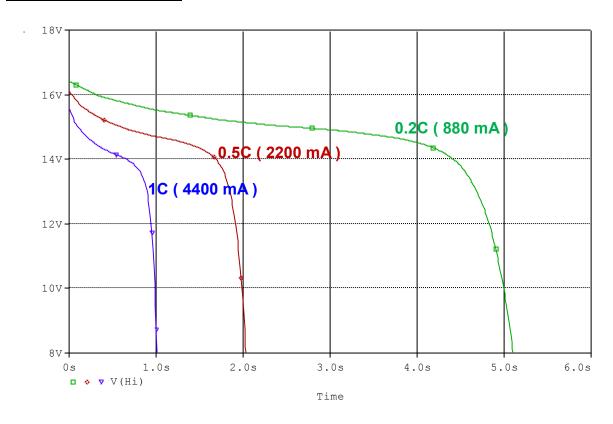

## **Discharge Characteristics**

### Circuit Simulation Result

#### Simulation Circuit

\* To discharge from 100% of battery capacity, SOC1=100