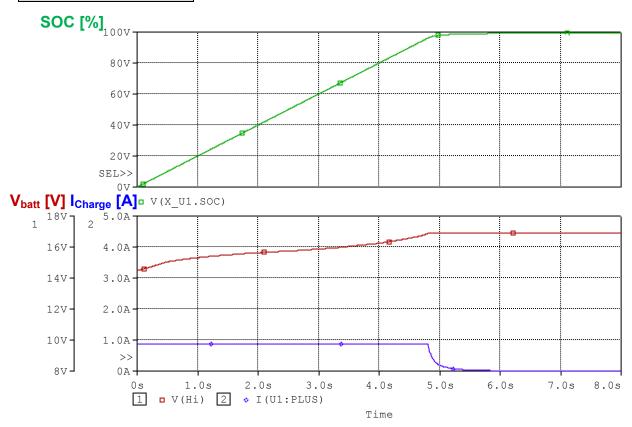

# **Device Modeling Report**

**COMPONENTS: Lithium Batteries Pack** 

PART NUMBER: PBT-BAT-0001 MUNUFACTURER: BAYSUN



Bee Technologies Inc.

## **Discharge Characteristics**

### Circuit Simulation Result



#### Simulation Circuit



\* To discharge from 100% of battery capacity, SOC1=100

## **Charge Characteristics**

#### Circuit Simulation Result



#### Simulation Circuit



\* To charge from 0% of battery capacity, SOC1=0

## **Data Information**

| No. PBT-BAT-0001 |                                  |
|------------------|----------------------------------|
| Capacity         | 65[W], 4400[mAh] (Approximately) |
| Rated Current    | 3 [A]                            |
| Input Voltage    | 20.5 [Vdc]                       |
| Output Voltage   | 12.8~16.4 [Vdc]<br>( 4 cells )   |
| Charging time    | 5 [hours] (Approximately)        |