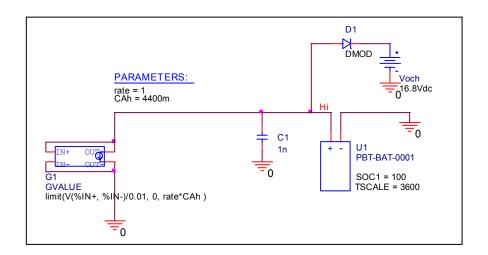

### Circuit Simulation Result

#### Simulation Circuit

\* To discharge from 100% of battery capacity, SOC1=100