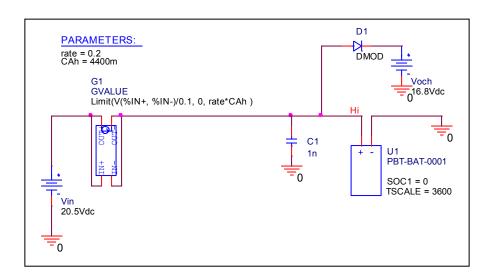

#### Circuit Simulation Result

#### Simulation Circuit

\* To charge from 0% of battery capacity, SOC1=0