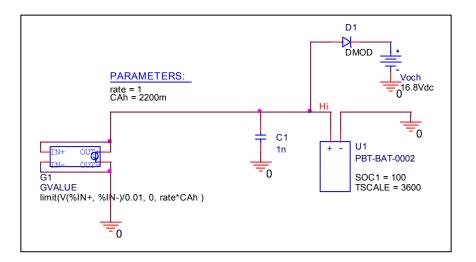

#### Simulation Circuit

\* To discharge from 100% of battery capacity, SOC1=100

All Rights Reserved Copyright (c) Bee Technologies Inc. 2010