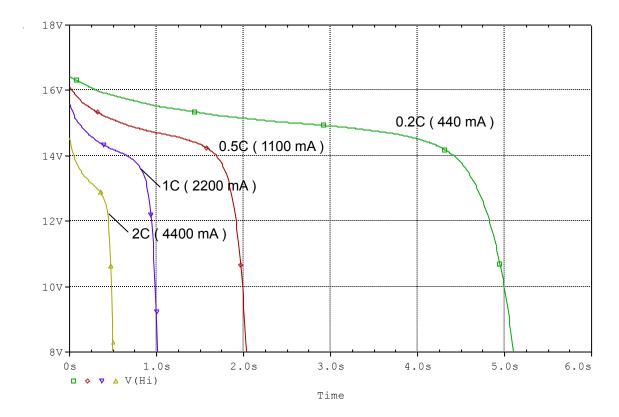

# **Device Modeling Report**

COMPONENTS: Lithium Batteries Pack PART NUMBER: PBT-BAT-0002 MUNUFACTURER: BAYSUN



**Bee Technologies Inc.** 

All Rights Reserved Copyright (c) Bee Technologies Inc. 2010

## **Discharge Characteristics**

#### Circuit Simulation Result



#### Simulation Circuit



\* To discharge from 100% of battery capacity, SOC1=100

All Rights Reserved Copyright (c) Bee Technologies Inc. 2010

### **Charge Characteristics**

#### Circuit Simulation Result



Simulation Circuit



\* To charge from 0% of battery capacity, SOC1=0

## **Data Information**

| No. PBT-BAT-0002 |                                                          |
|------------------|----------------------------------------------------------|
| Capacity         | 32[Wh], 2200[mAh] (Approximately)                        |
| Rated Current    | 2 [A]                                                    |
| Input Voltage    | 20.5 [Vdc]                                               |
| Output Voltage   | 12.5~16.4 [Vdc]<br>( 4 cells )                           |
| Chargin