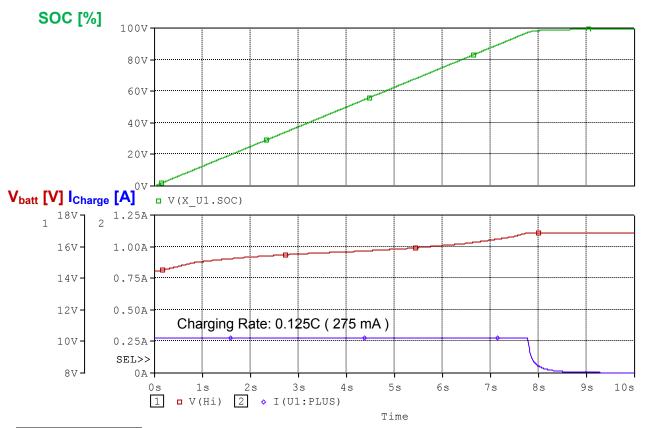

### **Charge Characteristics**

#### Circuit Simulation Result

Simulation Circuit

\* To charge from 0% of battery capacity, SOC1=0