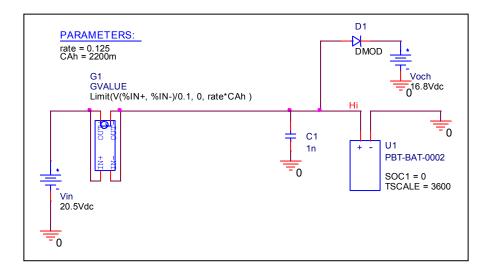

#### Circuit Simulation Result

Simulation Circuit

\* To charge from 0% of battery capacity, SOC1=0