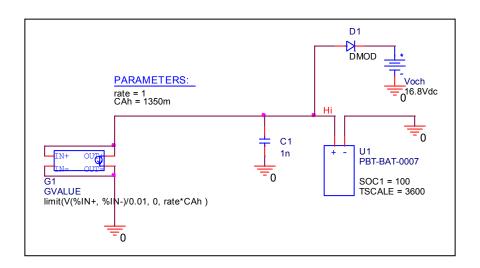

# **Device Modeling Report**

**COMPONENTS: Lithium Batteries Pack** 

PART NUMBER: PBT-BAT-0007

MUNUFACTURER: BAYSUN Co., Ltd.



Bee Technologies Inc.

# **Discharge Characteristics**

#### Circuit Simulation Result



### Simulation Circuit



× To discharge from 100% of battery capacity, SOC1=100

# **Charge Characteristics**

#### Circuit Simulation Result



#### Simulation Circuit



\* To charge from 0% of battery capacity, SOC1=0

# **Data Information**

| No. PBT-SET-0007 |                                                          |
|------------------|----------------------------------------------------------|
| Capacity         | 10[Wh], 1350[mAh] (Approximately)                        |
| Rated Current    | 1 [A]                                                    |
| Input Voltage    | 9 [Vdc]                                                  |
| Output Voltage   | 4.8~8.2 [Vdc]<br>( 2 cells )                             |
| Charging time    | 3 [hours] (Approximately),<br>I <sub>CHARGE</sub> =450mA |