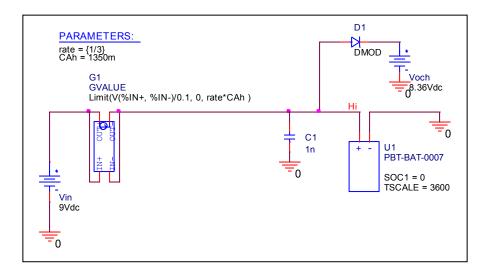

# **Device Modeling Report**

**COMPONENTS: Lithium Batteries Pack** 

PART NUMBER: PBT-BAT-0007

MUNUFACTURER: BAYSUN Co., Ltd.



Bee Technologies Inc.

# **Discharge Characteristics**

#### Circuit Simulation Result



### Simulation Circuit



× To discharge from 100% of battery capacity, SOC1=100

# **Charge Characteristics**

#### Circuit Simulation Result



#### Simulation Circuit



\* To charge from 0% of battery capacity, SOC1=0

# **Data Information**

| No. PBT-SET-0007 |                                                          |
|------------------|----------------------------------------------------------|
| Capacity         | 10[Wh], 1350[mAh] (Approximately)                        |
| Rated Current    | 1 [A]                                                    |
| Input Voltage    | 9 [Vdc]                                                  |
| Output Voltage   | 4.8~8.2 [Vdc]<br>( 2 cells )                             |
| Charging time    | 3 [hours] (Approximately),<br>I <sub>CHARGE</sub> =450mA |