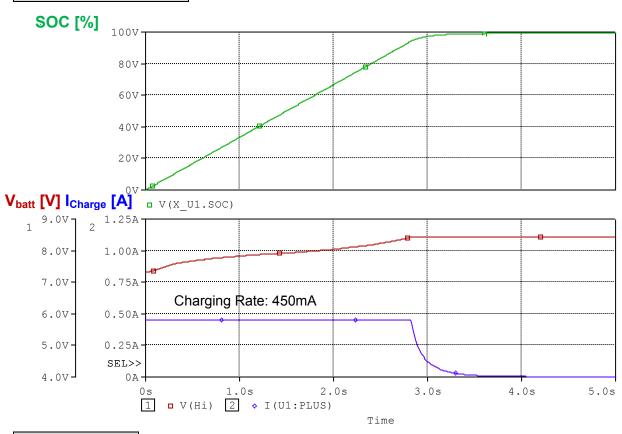

# **Charge Characteristics**

#### Circuit Simulation Result

#### Simulation Circuit

\* To charge from 0% of battery capacity, SOC1=0