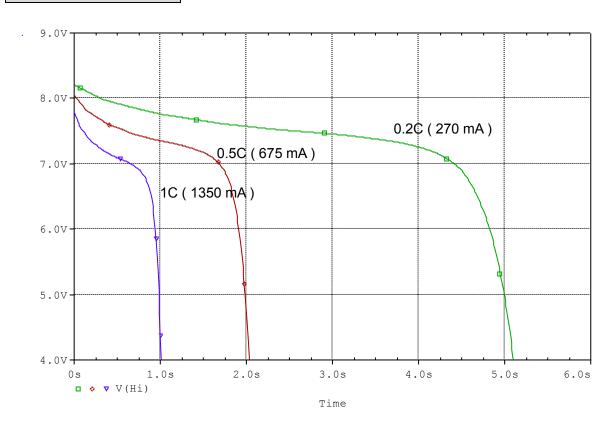

# **Discharge Characteristics**

#### Circuit Simulation Result

### Simulation Circuit

× To discharge from 100% of battery capacity, SOC1=100