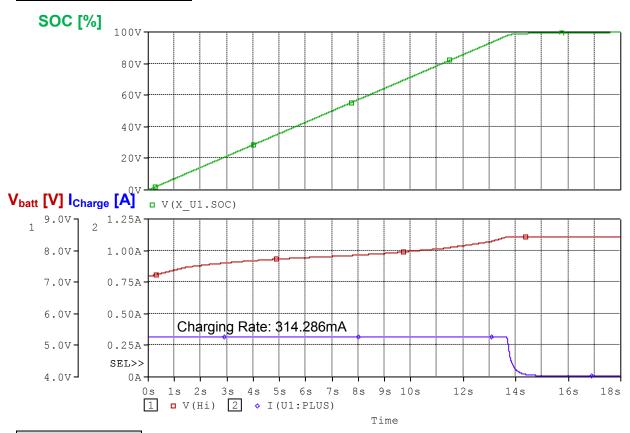

## **Charge Characteristics**

#### Circuit Simulation Result

# **Data Information**

| No. PBT-SET-0001 |                                                           |
|------------------|-----------------------------------------------------------|
| Capacity         | 32[Wh], 4400[mAh] (Approximately)                         |
| Rated Current    | 2 [A]                                                     |
| Input Voltage    | 12 [Vdc]                                                  |
| Output Voltage   | 4.8~8.2 [Vdc]<br>( 2 cells )                              |
| Charging time    | 14 [hours] (Approximately),<br>I <sub>CHARGE</sub> =314mA |