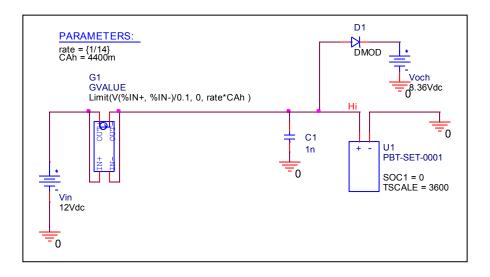

# **Device Modeling Report**

**COMPONENTS: Lithium Batteries Pack** 

PART NUMBER: PBT-SET-0001 MUNUFACTURER: BAYSUN



Bee Technologies Inc.

# **Discharge Characteristics**

#### Circuit Simulation Result



### Simulation Circuit



× To discharge from 100% of battery capacity, SOC1=100

## **Charge Characteristics**

#### Circuit Simulation Result



### Simulation Circuit



\* To charge from 0% of battery capacity, SOC1=0

# **Data Information**

| No. PBT-SET-0001 |                                                           |
|------------------|-----------------------------------------------------------|
| Capacity         | 32[Wh], 4400[mAh] (Approximately)                         |
| Rated Current    | 2 [A]                                                     |
| Input Voltage    | 12 [Vdc]                                                  |
| Output Voltage   | 4.8~8.2 [Vdc]<br>( 2 cells )                              |
| Charging time    | 14 [hours] (Approximately),<br>I <sub>CHARGE</sub> =314mA |