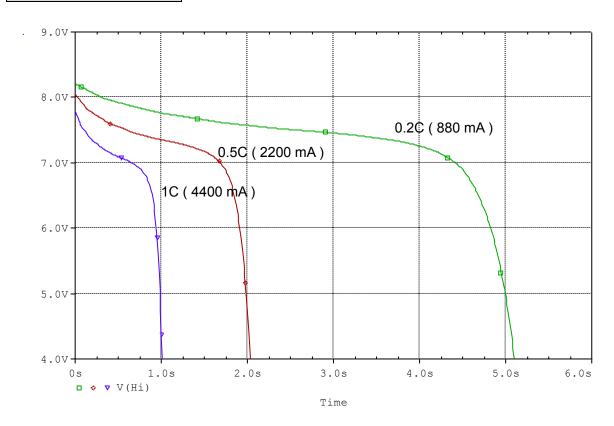

# **Discharge Characteristics**

#### Circuit Simulation Result

### Simulation Circuit

× To discharge from 100% of battery capacity, SOC1=100