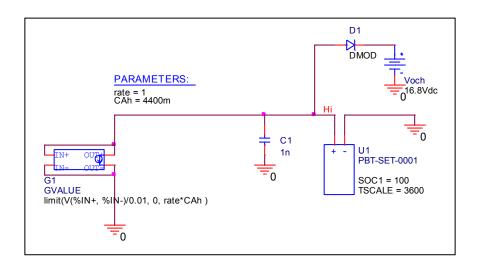

# **Device Modeling Report**

**COMPONENTS: Lithium Batteries Pack** 

PART NUMBER: PBT-SET-0001 MUNUFACTURER: BAYSUN



Bee Technologies Inc.

# **Discharge Characteristics**

#### Circuit Simulation Result



### Simulation Circuit



× To discharge from 100% of battery capacity, SOC1=100

## **Charge Characteristics**

#### Circuit Simulation Result



### Simulation Circuit



\* To charge from 0% of battery capacity, SOC1=0

# **Data Information**

| No. PBT-SET-0001 |                                                           |
|------------------|-----------------------------------------------------------|
| Capacity         | 32[Wh], 4400[mAh] (Approximately)                         |
| Rated Current    | 2 [A]                                                     |
| Input Voltage    | 12 [Vdc]                                                  |
| Output Voltage   | 4.8~8.2 [Vdc]<br>( 2 cells )                              |
| Charging time    | 14 [hours] (Approximately),<br>I <sub>CHARGE</sub> =314mA |