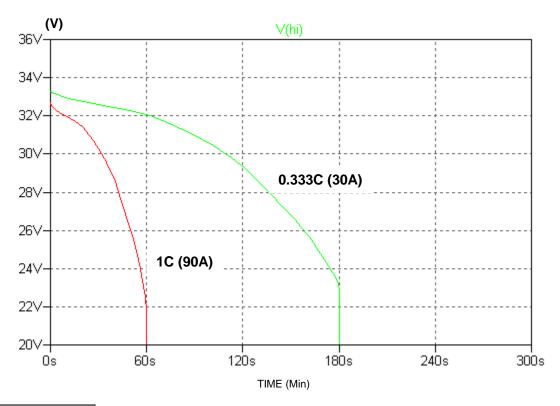

### **Discharge Characteristics (Battery Voltage vs. Time)**

#### Circuit Simulation Result