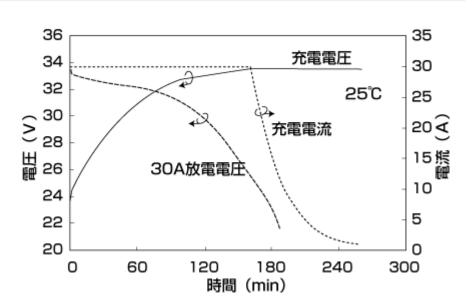

# **Device Modeling Report**

**COMPONENTS: Li-Ion Batteries** 

PART NUMBER: Li-Ion Battery for PEV

MUNUFACTURER: Shin-Kobe Electric Machinery Co., Ltd.



Bee Technologies Inc.

## **Circuit Configuration**



### **Discharge Characteristics (Battery Voltage vs. Time)**

#### Circuit Simulation Result



#### Simulation Circuit



### **Charge Characteristics (Battery Voltage vs. Time)**

#### Circuit Simulation Result



#### Simulation Circuit



\* Tscale turns minute into seconds.

### 充放電特性



### **Data Information**

| No. Li-Ion Battery for PEV |              |
|----------------------------|--------------|
| Nominal Voltage            | 30 [V]       |
| Capacity                   | 90 [Ah]      |
| Energy Density             | 93 [Wh/kg]   |
| Power Density –DOD85%      | 350 [W/kg]   |
| Rated Charge               | 0.333C (30A) |