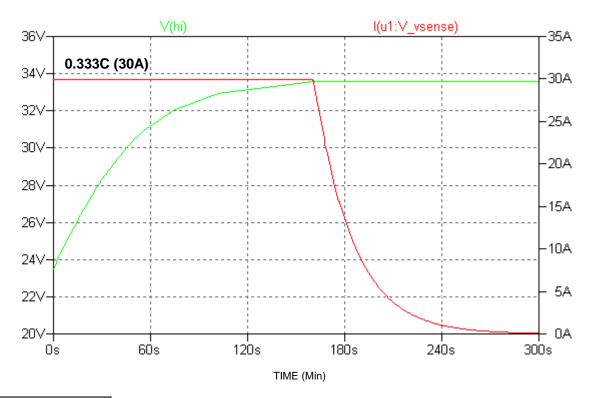

### **Charge Characteristics (Battery Voltage vs. Time)**

#### Circuit Simulation Result