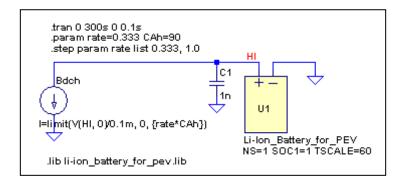

### **Charge Characteristics (Battery Voltage vs. Time)**

#### Simulation Circuit

\* Tscale turns minute into seconds.