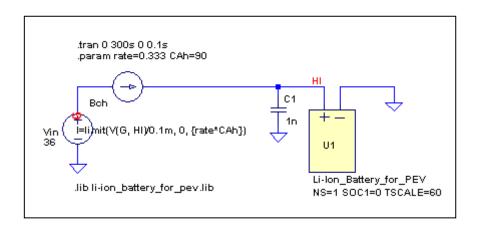

### **Charge Characteristics (Battery Voltage vs. Time)**

#### Simulation Circuit

\* Tscale turns minute into seconds.