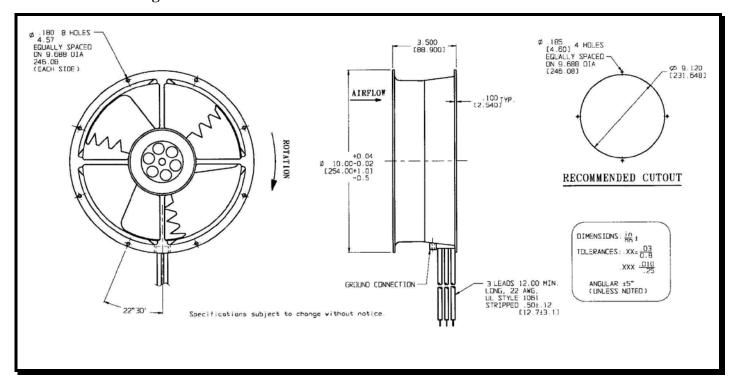

#### **Mechanical Drawing:**

#### **Termination:**

12" Lead wires, 22 AWG, UL 1061

Red = Power (+) Black = Return (-)

Blue/White = Tach (Output)