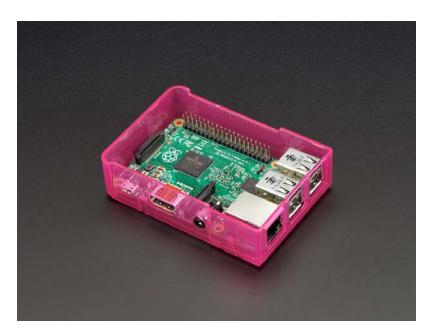

This is the **pink** base. It reminds us of dragonfruit, Lisa Frank folders, and Ladyada's hair. Check out our other colors!

This enclosure was designed by Mike Doell. It's made of ultra-durable, super-glossy polycarbonate, and is both good looking and tough enough to toss into your bookbag or toolbox. It has slim openings for all your cables, an easy-to-remove beveled slot for your Micro SD card, slots for both your Pi Camera and upcoming Display, and a space for your GPIO cable to extend out from the Pi.

## . Technical Details

Note: As of Thursday, November 5th, 2015 the color/transparency on this case has changed. We now sell this Raspberry Pi Model B+ / Pi 2 Case in a slightly different shade of pink with more transparency.