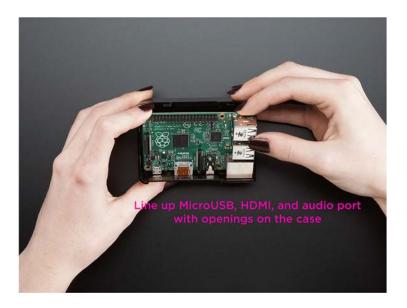

No Raspberry Pi included. This is just the base of the case and no lid is included.

Here's how to insert a Raspberry Pi into our case:

The Pi snaps into the base and the lid fits snugly onto the top. If you want to break out your Pi you can use your case without the lid and add hats to your B+ with ease.

This case works for the Raspberry Pi Model B+ / Pi 2 only. It does not work for the Raspberry Pi Model A or B. It does work with the model A+ but there will be a bit of empty space of course, and you'll need to snake your USB cable or connector through the front holes which may not work if the cable is bulky.