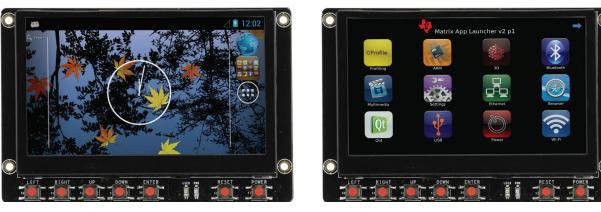

# BEAGLEBONE BLACK EXPANSION BOARD 4.3 INCH RESOLUTION LCD AND RESISTIVE TOUCH.

BeagleBone Black Expansion Board provides a seamless way to integrated LCD and touch screen functionality for BeagleBone black products.

The expansion board comes with a 4.3 inch display and resistive touch interface .

#### Display

4.3 Inch LCD 480x272 Pixel. High brightness, Sunlight readable 400nit

### Touch

Resistive

#### **Buttons**

5 User Button1 Reset Button1 Power Button