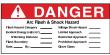

**Detailed Bilingual** 

| Part Number        | Part Description                                                                                                                                                                               | Std. Pkg. Qty. | Std. Ctn. Qty |
|--------------------|------------------------------------------------------------------------------------------------------------------------------------------------------------------------------------------------|----------------|---------------|
| Detailed           |                                                                                                                                                                                                |                |               |
| PVS0305W2103Y      | 3.50" x 5.00" (88.9mm x 127.0mm), WARNING (Header) orange and black, adhesive vinyl sign, "WARNING". Potential Arc Flash and Shock Hazard with detailed write-on area.                         | 5              | 100           |
| PVS0305W2110-F     | 3.50" x 5.00" (88.9mm x 127.0mm), WARNING (Header) orange and black, adhesive vinyl sign, "WARNING". Electrically Interlocked Handle, written in French.                                       | 5              | 50            |
| PVS0305D2101Y      | 3.50" x 5.00" (88.9mm x 127.0mm), DANGER (Header) red and white, adhesive vinyl sign, "DANGER". Potential Arc Flash Exists with detailed write-on area.                                        | 5              | 50            |
| PVS0507W2103Y      | 5.00" x 7.00" (127.0mm x 177.8mm), WARNING (Header) orange and black, adhesive vinyl sign, "WARNING". Potential Arc Flash and Shock Hazard with detailed write-on area.                        | 5              | 100           |
| PVS0507D2101Y      | 5.00" x 7.00" (127.0mm x 177.8mm), DANGER (Header) red and white, adhesive vinyl sign, "DANGER". Potential Arc Flash Exists with detailed write-on area.                                       | 5              | 50            |
| PVS0305W2101Y-F    | 5.00" x 7.00" (127.0mm x 177.8mm), DANGER (Header) red and white, adhesive vinyl sign, "DANGER". Potential Arc Flash Exists with detailed write-on area. Written in French.                    | 5              | 50            |
| PVS0305W2103-F     | 5.00" x 7.00" (127.0mm x 177.8mm), DANGER (Header) red and white, adhesive vinyl sign, "DANGER". Potential Arc Flash Exists with detailed write-on area. Written in French.                    | 5              | 100           |
| PVS0507W2101Y-F    | 5.00" x 7.00" (127.0mm x 177.8mm), DANGER (Header) red and white, adhesive vinyl sign, "DANGER". Potential Arc Flash Exists with detailed write-on area. Written in French.                    | 5              | 50            |
| Compact            |                                                                                                                                                                                                |                |               |
| PVS0204W2103Y      | 2.25" x 4.50" (57.2mm x 114.3mm), WARNING (Header) orange and black, adhesive vinyl sign, "WARNING". Potential Arc Flash and Shock Hazard with detailed write-on area.                         | 5              | 100           |
| PVS0204D2101Y      | 2.25" x 4.50" (57.2mm x 114.3mm), DANGER (Header) red and white, adhesive vinyl sign, "DANGER". Potential Arc Flash Exists with detailed write-on area.                                        | 5              | 100           |
| Detailed Bilingual |                                                                                                                                                                                                |                |               |
| PVS0705W2105Y-S    | 7.00" x 5.00" (177.8mm x 127.0mm), WARNING (Header) orange and black, adhesive vinyl sign, "WARNING". Arc Flash and Shock Hazard, with detailed write-on area. Written in English and Spanish. | 5              | 100           |
| PVS0705D2105Y-S    | 7.00" x 5.00" (177.8mm x 127.0mm), DANGER (Header) red and white, adhesive vinyl sign, "DANGER". Arc Flash and Shock Hazard, with detailed write-on area. Written in English and Spanish.      | 5              | 100           |
| PVS0705W2105Y-F    | 7.00" x 5.00" (177.8mm x 127.0mm), WARNING (Header) orange and black, adhesive vinyl sign, "WARNING". Arc Flash and Shock Hazard, with detailed write-on area. Written in English and French.  | 5              | 100           |
| PVS0705D2105Y-F    | 7.00" x 5.00" (177.8mm x 127.0mm), DANGER (Header) red and white, adhesive vinyl sign, "DANGER". Arc Flash and Shock Hazard, with detailed write-on area. Written in English and French.       | 5              | 100           |