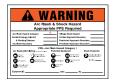

## Arc Flash Labeling Applications Using TDP43ME and Easy-Mark™ Labeling Software

Detailed arc flash template from Easy-Mark™ Labeling Software using C400X600A51 label.

| <b>▲</b> WARN                                             | ING       |  |
|-----------------------------------------------------------|-----------|--|
| ARC FLASH & SHOCK HAZARD<br>APPROPRIATE PPE REQUIRED      |           |  |
| Arc Flash Hazard Category                                 | 2         |  |
| Incident Energy @ 18 inches                               | 7 ca/clm² |  |
| Arc Flash Boundary                                        | 55 inches |  |
| Voltage Shock Hazard                                      | 480 VAC   |  |
|                                                           | 42 inches |  |
| Limited Approach Boundary                                 |           |  |
|                                                           | 12 inches |  |
| Limited Approach Boundary                                 | 12 inches |  |
| Limited Approach Boundary<br>Restricted Approach Boundary |           |  |