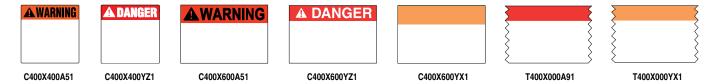

|                      |                                                                                                                    | Std.<br>Pkg. | Std.<br>Ctn. |
|----------------------|--------------------------------------------------------------------------------------------------------------------|--------------|--------------|
| Part Number          | Part Description                                                                                                   | Qty.         | Qty.         |
| C200X400A51          | 2.00" x 4.00" (50.8mm x 101.6mm), polyester safety label, WARNING (Header) orange and black, 250 labels per roll.  | 1            | 4            |
| C200X400YZ1          | 2.00" x 4.00" (50.8mm x 101.6mm), polyester safety label, DANGER (Header) red and white, 250 labels per roll.      | 1            | 4            |
| C400X400A51          | 4.00" x 4.00" (101.6mm x 101.6mm), polyester safety label, WARNING (Header) orange and black, 250 labels per roll. | 1            | 4            |
| C400X400YZ1          | 4.00" x 4.00" (101.6mm x 101.6mm), polyester safety label, DANGER (Header) red and white, 250 labels per roll.     | 1            | 4            |
| C400X600A51          | 4.00" x 6.00" (101.6mm x 152.4mm), polyester safety label, WARNING (Header) orange and black, 100 labels per roll. | 1            | 4            |
| C400X600YX1          | 4.00" x 6.00" (101.6mm x 152.4mm), polyester arc flash label, orange header, 100 labels per roll.                  | 1            | 4            |
| C400X600YZ1          | 4.00" x 6.00" (101.6mm x 152.4mm), polyester safety label, DANGER (Header) red and white,100 labels per roll.      | 1            | 4            |
| Arc Flash Print On-D | emand Continuous Tape                                                                                              |              |              |
| T400X000A91          | 4.00" x 50.00' (101.6mm x 15.2m), polyester arc flash tape, red header.                                            | 1            | 4            |
| T400X000YX1          | 4.00" x 50.00' (101.6mm x 15.2m), polyester arc flash tape, orange header.                                         | 1            | 4            |