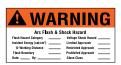

Basic

Standard

|                 |                                                                                                                                                      | Std.<br>Pkg. | Std.<br>Ctn. |
|-----------------|------------------------------------------------------------------------------------------------------------------------------------------------------|--------------|--------------|
| Part Number     | Part Description                                                                                                                                     | Qty.         | Qty.         |
| Basic           |                                                                                                                                                      |              |              |
| PPS0204W2100    | 4.50" x 2.25" (114.3mm x 57.2mm), black/orange, adhesive polyester sign, "WARNING". Potential Arc Flash Hazard.                                      | 5            | 100          |
| PPS0204W2100-F  | 4.50" x 2.25" (114.3mm x 57.2mm), black/orange, adhesive polyester sign, "WARNING". Potential Arc Flash Hazard, written in French.                   | 5            | 100          |
| PPS0305W2100    | 3.50" x 5.00" (88.9mm x 127.0mm), black/orange, adhesive polyester sign, "WARNING". Potential Arc Flash Hazard.                                      | 5            | 50           |
| PPS0507W2100    | 5.00" x 7.00" (127.0mm x 177.8mm), black/orange, adhesive polyester sign, "WARNING". Potential Arc Flash Hazard.                                     | 5            | 50           |
| PPS0507W2100-F  | 5.00" x 7.00" (127.0mm x 177.8mm), black/orange, adhesive polyester sign, "WARNING". Potential Arc Flash Hazard, written in French.                  | 5            | 50           |
| Standard        |                                                                                                                                                      |              |              |
| PVS0305W2102Y   | 3.50" x 5.00" (88.9mm x 127.0mm), WARNING (Header) orange and black, adhesive vinyl sign, "WARNING". ARC Flash and Shock Hazard.                     | 5            | 50           |
| PVS0305W2102Y-S | 3.50" x 5.00" (88.9mm x 127.0mm), WARNING (Header) orange and black, adhesive vinyl sign, "WARNING". ARC Flash and Shock Hazard. Written in Spanish. | 5            | 50           |
| PVS0305W2102Y-F | 3.50" x 5.00" (88.9mm x 127.0mm), WARNING (Header) orange and black, adhesive vinyl sign, "WARNING". ARC Flash and Shock Hazard. Written in French.  | 5            | 50           |