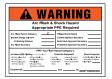

## Arc Flash Labeling Applications Using TDP43ME and Easy-Mark™ Labeling Software

Detailed arc flash template from Easy-Mark™ Labeling Software using C400X600A51 label.

| <b>▲</b> WARN                                             | ING       |  |
|-----------------------------------------------------------|-----------|--|
| ARC FLASH & SHOCK HAZARD<br>APPROPRIATE PPE REQUIRED      |           |  |
| Arc Flash Hazard Category                                 | 2         |  |
| Incident Energy @ 18 inches                               | 7 ca/clm² |  |
| Arc Flash Boundary                                        | 55 inches |  |
| Voltage Shock Hazard                                      | 480 VAC   |  |
|                                                           | 42 inches |  |
| Limited Approach Boundary                                 |           |  |
|                                                           | 12 inches |  |
| Limited Approach Boundary                                 | 12 inches |  |
| Limited Approach Boundary<br>Restricted Approach Boundary |           |  |