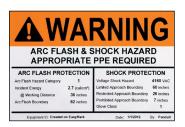

## Arc Flash Labeling Applications Using TDP43ME and Easy-Mark™ Labeling Software

Detailed arc flash template from Easy-Mark™ Labeling Software using C400X600A51 label.

| <b>▲</b> WARN                                             | ING       |  |
|-----------------------------------------------------------|-----------|--|
| ARC FLASH & SHOCK HAZARD<br>APPROPRIATE PPE REQUIRED      |           |  |
| Arc Flash Hazard Category                                 | 2         |  |
| Incident Energy @ 18 inches                               | 7 ca/clm² |  |
| Arc Flash Boundary                                        | 55 inches |  |
| Voltage Shock Hazard                                      | 480 VAC   |  |
|                                                           | 42 inches |  |
| Limited Approach Boundary                                 |           |  |
|                                                           | 12 inches |  |
| Limited Approach Boundary                                 | 12 inches |  |
| Limited Approach Boundary<br>Restricted Approach Boundary |           |  |