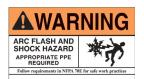

### NFPA 70E Arc Flash Labels

NFPA 70E Arc Flash Labels provide all the detailed information needed for compliance with the 2015 NFPA 70E standard. These labels are available with WARNING or DANGER headers, universal hazard symbols and clear, concise, hazard descriptions. Labels are constructed of vinyl material (PVS) that accepts handwritten hazard information by using Panduit permanent black marking pens (PFX-0).