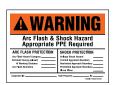

## Arc Flash Labels with (PPE) Pictograms and Listings

Arc flash labels with detailed PPE information that is compliant with the 2015 NFPA 70E standard. These labels provide a helpful guide for employees to select PPE appropriate to the electrical hazard. PPE information is customized based on the specific hazard risk category. Labels are constructed of vinyl material (PVS) that accepts handwritten hazard information by using Panduit permanent black marking pens (PFX-0).

Detailed with PPE Pictograms

Detailed with PPE Listing

| Part Number                  | Part Description                           | Std.<br>Pkg.<br>Qty. | Std.<br>Ctn.<br>Qty. |
|------------------------------|--------------------------------------------|----------------------|----------------------|
| Detailed with PPE Pic        | etograms                                   |                      |                      |
| PVS0507W2104Y-0              | PPE Pictograms for Hazard Risk Category 0. | 5                    | 100                  |
| PVS0507W2104Y-1              | PPE Pictograms for Hazard Risk Category 1. | 5                    | 100                  |
| PVS0507W2104Y-2              | PPE Pictograms for Hazard Risk Category 2. | 5                    | 100                  |
| PVS0507W2104Y-3              | PPE Pictograms for Hazard Risk Category 3. | 5                    | 100                  |
| PVS0507W2104Y-4              | PPE Pictograms for Hazard Risk Category 4. | 5                    | 100                  |
| <b>Detailed with PPE Lis</b> | ting                                       |                      |                      |
| PVS0507W2106Y-0              | PPE Listing for Hazard Risk Category 0.    | 5                    | 100                  |
| PVS0507W2106Y-1              | PPE Listing for Hazard Risk Category 1.    | 5                    | 100                  |
| PVS0507W2106Y-2              | PPE Listing for Hazard Risk Category 2.    | 5                    | 100                  |
| PVS0507W2106Y-3              | PPE Listing for Hazard Risk Category 3.    | 5                    | 100                  |
| PVS0507W2106Y-4              | PPE Listing for Hazard Risk Category 4.    | 5                    | 100                  |