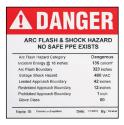

**Detailed Bilingual** 

| Part Number        | Part Description                                                                                                                                                                               | Std. Pkg. Qty. | Std. Ctn. Qty |
|--------------------|------------------------------------------------------------------------------------------------------------------------------------------------------------------------------------------------|----------------|---------------|
| Detailed           |                                                                                                                                                                                                |                |               |
| PVS0305W2103Y      | 3.50" x 5.00" (88.9mm x 127.0mm), WARNING (Header) orange and black, adhesive vinyl sign, "WARNING". Potential Arc Flash and Shock Hazard with detailed write-on area.                         | 5              | 100           |
| PVS0305W2110-F     | 3.50" x 5.00" (88.9mm x 127.0mm), WARNING (Header) orange and black, adhesive vinyl sign, "WARNING". Electrically Interlocked Handle, written in French.                                       | 5              | 50            |
| PVS0305D2101Y      | 3.50" x 5.00" (88.9mm x 127.0mm), DANGER (Header) red and white, adhesive vinyl sign, "DANGER". Potential Arc Flash Exists with detailed write-on area.                                        | 5              | 50            |
| PVS0507W2103Y      | 5.00" x 7.00" (127.0mm x 177.8mm), WARNING (Header) orange and black, adhesive vinyl sign, "WARNING". Potential Arc Flash and Shock Hazard with detailed write-on area.                        | 5              | 100           |
| PVS0507D2101Y      | 5.00" x 7.00" (127.0mm x 177.8mm), DANGER (Header) red and white, adhesive vinyl sign, "DANGER". Potential Arc Flash Exists with detailed write-on area.                                       | 5              | 50            |
| PVS0305W2101Y-F    | 5.00" x 7.00" (127.0mm x 177.8mm), DANGER (Header) red and white, adhesive vinyl sign, "DANGER". Potential Arc Flash Exists with detailed write-on area. Written in French.                    | 5              | 50            |
| PVS0305W2103-F     | 5.00" x 7.00" (127.0mm x 177.8mm), DANGER (Header) red and white, adhesive vinyl sign, "DANGER". Potential Arc Flash Exists with detailed write-on area. Written in French.                    | 5              | 100           |
| PVS0507W2101Y-F    | 5.00" x 7.00" (127.0mm x 177.8mm), DANGER (Header) red and white, adhesive vinyl sign, "DANGER". Potential Arc Flash Exists with detailed write-on area. Written in French.                    | 5              | 50            |
| Compact            |                                                                                                                                                                                                |                |               |
| PVS0204W2103Y      | 2.25" x 4.50" (57.2mm x 114.3mm), WARNING (Header) orange and black, adhesive vinyl sign, "WARNING". Potential Arc Flash and Shock Hazard with detailed write-on area.                         | 5              | 100           |
| PVS0204D2101Y      | 2.25" x 4.50" (57.2mm x 114.3mm), DANGER (Header) red and white, adhesive vinyl sign, "DANGER". Potential Arc Flash Exists with detailed write-on area.                                        | 5              | 100           |
| Detailed Bilingual |                                                                                                                                                                                                |                |               |
| PVS0705W2105Y-S    | 7.00" x 5.00" (177.8mm x 127.0mm), WARNING (Header) orange and black, adhesive vinyl sign, "WARNING". Arc Flash and Shock Hazard, with detailed write-on area. Written in English and Spanish. | 5              | 100           |
| PVS0705D2105Y-S    | 7.00" x 5.00" (177.8mm x 127.0mm), DANGER (Header) red and white, adhesive vinyl sign, "DANGER". Arc Flash and Shock Hazard, with detailed write-on area. Written in English and Spanish.      | 5              | 100           |
| PVS0705W2105Y-F    | 7.00" x 5.00" (177.8mm x 127.0mm), WARNING (Header) orange and black, adhesive vinyl sign, "WARNING". Arc Flash and Shock Hazard, with detailed write-on area. Written in English and French.  | 5              | 100           |
| PVS0705D2105Y-F    | 7.00" x 5.00" (177.8mm x 127.0mm), DANGER (Header) red and white, adhesive vinyl sign, "DANGER". Arc Flash and Shock Hazard, with detailed write-on area. Written in English and French.       | 5              | 100           |