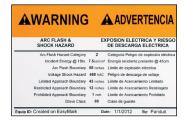

**Detailed Bilingual** 

| Part Number        | Part Description                                                                                                                                                                               | Std. Pkg. Qty. | Std. Ctn. Qty |
|--------------------|------------------------------------------------------------------------------------------------------------------------------------------------------------------------------------------------|----------------|---------------|
| Detailed           |                                                                                                                                                                                                |                |               |
| PVS0305W2103Y      | 3.50" x 5.00" (88.9mm x 127.0mm), WARNING (Header) orange and black, adhesive vinyl sign, "WARNING". Potential Arc Flash and Shock Hazard with detailed write-on area.                         | 5              | 100           |
| PVS0305W2110-F     | 3.50" x 5.00" (88.9mm x 127.0mm), WARNING (Header) orange and black, adhesive vinyl sign, "WARNING". Electrically Interlocked Handle, written in French.                                       | 5              | 50            |
| PVS0305D2101Y      | 3.50" x 5.00" (88.9mm x 127.0mm), DANGER (Header) red and white, adhesive vinyl sign, "DANGER". Potential Arc Flash Exists with detailed write-on area.                                        | 5              | 50            |
| PVS0507W2103Y      | 5.00" x 7.00" (127.0mm x 177.8mm), WARNING (Header) orange and black, adhesive vinyl sign, "WARNING". Potential Arc Flash and Shock Hazard with detailed write-on area.                        | 5              | 100           |
| PVS0507D2101Y      | 5.00" x 7.00" (127.0mm x 177.8mm), DANGER (Header) red and white, adhesive vinyl sign, "DANGER". Potential Arc Flash Exists with detailed write-on area.                                       | 5              | 50            |
| PVS0305W2101Y-F    | 5.00" x 7.00" (127.0mm x 177.8mm), DANGER (Header) red and white, adhesive vinyl sign, "DANGER". Potential Arc Flash Exists with detailed write-on area. Written in French.                    | 5              | 50            |
| PVS0305W2103-F     | 5.00" x 7.00" (127.0mm x 177.8mm), DANGER (Header) red and white, adhesive vinyl sign, "DANGER". Potential Arc Flash Exists with detailed write-on area. Written in French.                    | 5              | 100           |
| PVS0507W2101Y-F    | 5.00" x 7.00" (127.0mm x 177.8mm), DANGER (Header) red and white, adhesive vinyl sign, "DANGER". Potential Arc Flash Exists with detailed write-on area. Written in French.                    | 5              | 50            |
| Compact            |                                                                                                                                                                                                |                |               |
| PVS0204W2103Y      | 2.25" x 4.50" (57.2mm x 114.3mm), WARNING (Header) orange and black, adhesive vinyl sign, "WARNING". Potential Arc Flash and Shock Hazard with detailed write-on area.                         | 5              | 100           |
| PVS0204D2101Y      | 2.25" x 4.50" (57.2mm x 114.3mm), DANGER (Header) red and white, adhesive vinyl sign, "DANGER". Potential Arc Flash Exists with detailed write-on area.                                        | 5              | 100           |
| Detailed Bilingual |                                                                                                                                                                                                |                |               |
| PVS0705W2105Y-S    | 7.00" x 5.00" (177.8mm x 127.0mm), WARNING (Header) orange and black, adhesive vinyl sign, "WARNING". Arc Flash and Shock Hazard, with detailed write-on area. Written in English and Spanish. | 5              | 100           |
| PVS0705D2105Y-S    | 7.00" x 5.00" (177.8mm x 127.0mm), DANGER (Header) red and white, adhesive vinyl sign, "DANGER". Arc Flash and Shock Hazard, with detailed write-on area. Written in English and Spanish.      | 5              | 100           |
| PVS0705W2105Y-F    | 7.00" x 5.00" (177.8mm x 127.0mm), WARNING (Header) orange and black, adhesive vinyl sign, "WARNING". Arc Flash and Shock Hazard, with detailed write-on area. Written in English and French.  | 5              | 100           |
| PVS0705D2105Y-F    | 7.00" x 5.00" (177.8mm x 127.0mm), DANGER (Header) red and white, adhesive vinyl sign, "DANGER". Arc Flash and Shock Hazard, with detailed write-on area. Written in English and French.       | 5              | 100           |