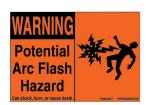

# **NEC Warning Labels**

NEC Warning Labels aid in compliance with Article 110.16 of the National Electric Code by providing clearly visible hazard information to warn qualified persons of potential electric arc flash hazards.

Basic

Standard

|                 |                                                                                                                                                      | Std.<br>Pkg. | Std.<br>Ctn. |
|-----------------|------------------------------------------------------------------------------------------------------------------------------------------------------|--------------|--------------|
| Part Number     | Part Description                                                                                                                                     | Qty.         | Qty.         |
| Basic           |                                                                                                                                                      |              |              |
| PPS0204W2100    | 4.50" x 2.25" (114.3mm x 57.2mm), black/orange, adhesive polyester sign, "WARNING". Potential Arc Flash Hazard.                                      | 5            | 100          |
| PPS0204W2100-F  | 4.50" x 2.25" (114.3mm x 57.2mm), black/orange, adhesive polyester sign, "WARNING". Potential Arc Flash Hazard, written in French.                   | 5            | 100          |
| PPS0305W2100    | 3.50" x 5.00" (88.9mm x 127.0mm), black/orange, adhesive polyester sign, "WARNING". Potential Arc Flash Hazard.                                      | 5            | 50           |
| PPS0507W2100    | 5.00" x 7.00" (127.0mm x 177.8mm), black/orange, adhesive polyester sign, "WARNING". Potential Arc Flash Hazard.                                     | 5            | 50           |
| PPS0507W2100-F  | 5.00" x 7.00" (127.0mm x 177.8mm), black/orange, adhesive polyester sign, "WARNING". Potential Arc Flash Hazard, written in French.                  | 5            | 50           |
| Standard        |                                                                                                                                                      |              |              |
| PVS0305W2102Y   | 3.50" x 5.00" (88.9mm x 127.0mm), WARNING (Header) orange and black, adhesive vinyl sign, "WARNING". ARC Flash and Shock Hazard.                     | 5            | 50           |
| PVS0305W2102Y-S | 3.50" x 5.00" (88.9mm x 127.0mm), WARNING (Header) orange and black, adhesive vinyl sign, "WARNING". ARC Flash and Shock Hazard. Written in Spanish. | 5            | 50           |
| PVS0305W2102Y-F | 3.50" x 5.00" (88.9mm x 127.0mm), WARNING (Header) orange and black, adhesive vinyl sign, "WARNING". ARC Flash and Shock Hazard. Written in French.  | 5            | 50           |