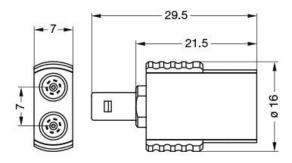

# **DRAWINGS**

## **Draws**

## **Dimensions**

|     | А    | L    | Weight |
|-----|------|------|--------|
| mm. | 7    | 29.5 | 12.5   |
| in. | 0,28 | 1,16 | 0,49   |