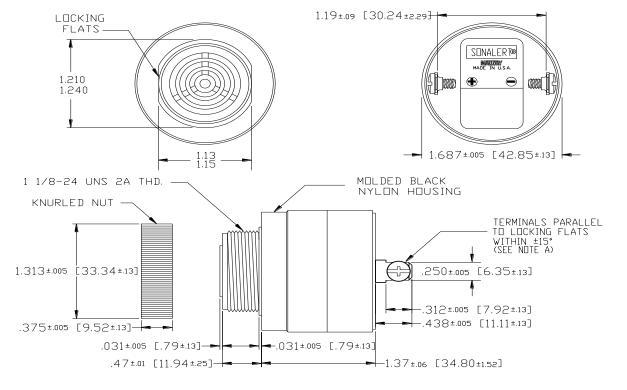

## MALLORY Mallory Sonalert Products,Inc. Part #: SC628NDR Sales Outline Drawing Revision: C

**Specifications:** 

| Sound Level Category  | Loud                                                                                       |
|-----------------------|--------------------------------------------------------------------------------------------|
| Mode of Operation     | Continuous                                                                                 |
| Voltage Rating        | 6 to 28 VDC                                                                                |
| Frequency             | 2000 ± 500 Hz                                                                              |
| Loudness @ 2 FT       | 83 to 97 dB(A) Typ.                                                                        |
| Current Draw          | 3-20 mA                                                                                    |
| Housing Material      | 6/6 Nylon, Color: Black                                                                    |
| Storage Temperature   | -40° to +85° C                                                                             |
| Operating Temperature | -30° to +65° C                                                                             |
| Panel Mounting        | Recommended hole size is 1.25"(31.75mm). Thread front will fit standard 30mm(1.181") hole. |
| Knurled Nut           | Used to attach part to panel. The max recommended torque is 10 in-lbs.                     |
| Weight (Typical)      | 2.1 oz (60g)                                                                               |
| NEMA 3R,4X, & 12      | Approved with use of ACC03.                                                                |
| Options               | Please contact factory.                                                                    |

## **Dimensions:** Inches (mm)

## **ROHS Compliant**

NOTE A: TERMINALS-.032 BRASS TIN PLATED, TAPPED FOR #6-32 SCREW. TWO #6-32 NICKEL PLATED BRASS SCREWS INCLUDED. WILL ACCEPT 1/4" QUICK CONNECT.

NOTE B: MOUNTING- REMOVE BLACK PLASTIC NUT AND INSERT THREADED FRONT THROUGH 1.25" HOLE PUNCHED IN PANEL, IF ORIENTATION IS NEEDED, NOTE LOCKING FLATS ON DRAWING. SCREW NUT BACK ON. DO NOT OVERTIGHTEN.