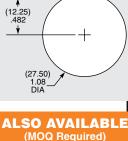

## **DUST CAPS**

DCA-ACR-22-M-X (Metal)

 Visit sealedio.samtec.com for a complete list of sealed systems

· Other assembly lengths Contact Samtec.

Note: Some lengths, styles and options are non-standard, non-returnable.