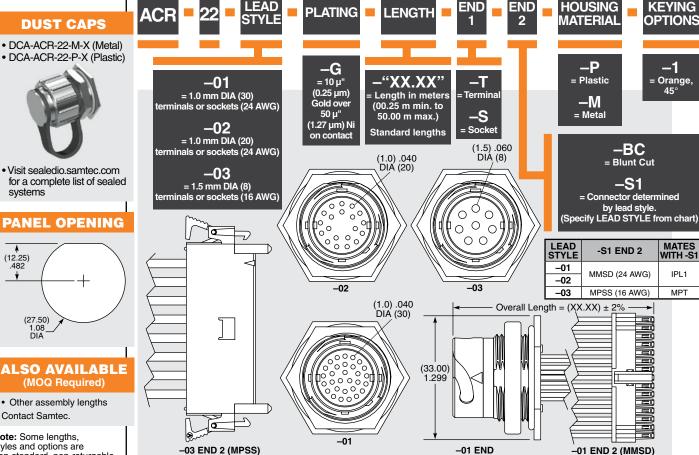

ACR-22-03-G-00.25-S-S1-P-1

#### ACR-22 SERIES

# **IP68 SEALED 22 mm PANEL ASSEMBL**

## **DUST CAPS**

DCA-ACR-22-M-X (Metal)

 Visit sealedio.samtec.com for a complete list of sealed systems

· Other assembly lengths Contact Samtec.

Note: Some lengths, styles and options are non-standard, non-returnable.