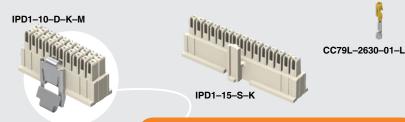

# minimate\*

(2.54 mm) .100"

IPD1, CC79L, CC79R, PK-79 SERIES

## **SPECIFICATIONS**

For complete specifications see www.samtec.com?IPD1, www.samtec.com?CC79L, or www.samtec.com?CC79R