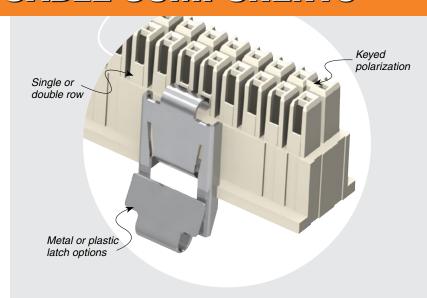

# DISCRETE WIRE CABLE COMPONENTS

## **SPECIFICATIONS**

For complete specifications see www.samtec.com?IPD1, www.samtec.com?CC79L, or www.samtec.com?CC79R