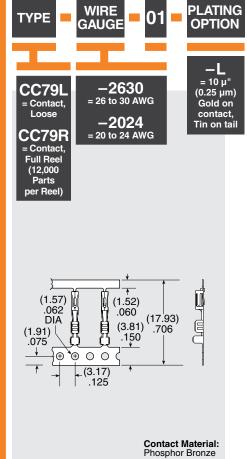

# minimate\*

(2.54 mm) .100"

IPD1, CC79L, CC79R, PK-79 SERIES

# DISCRETE WIRE CABLE COMPONENTS

## **SPECIFICATIONS**

For complete specifications see www.samtec.com?IPD1, www.samtec.com?CC79L, or www.samtec.com?CC79R

#### **TOOLING**

- Hand tool (20-30 AWG): CAT-HT-179-2030-13
- Mini Applicator (20-24 AWG): CAT-MC-179-2024-XX-01
- Mini Applicator (26-30 AWG): CAT-MC-179-2630-XX-01
- Extraction Tool: CAT-EX-179-01