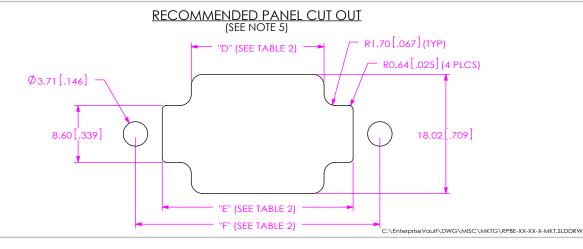

BY: T NEWTON 11/17/2009 SHEET 2 OF 4

C:\EnterpriseVault\DWG\MISC\MKTG\RPBE-XX-XX-X-MKT.SLDDRW

| TABLE 2     |               |               |               |  |
|-------------|---------------|---------------|---------------|--|
| NO OF PORTS | "D"           | "E"           | "F"           |  |
| -01         | 20.07 [0.790] | 28.85 [1.136] | 36.95 [1.455] |  |
| -02         | 41.07 [1.617] | 49.85 [1.963] | 57.95 [2.281] |  |