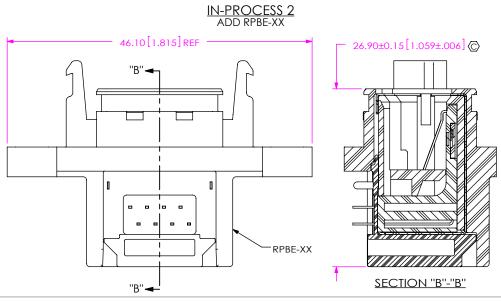

DO NOT SCALE DRAWING

SHEET SCALE: 1.75:1

|   | _     |          |
|---|-------|----------|
|   |       |          |
| = |       | $\equiv$ |
|   | 336   |          |
|   | odili | سا       |
|   |       |          |