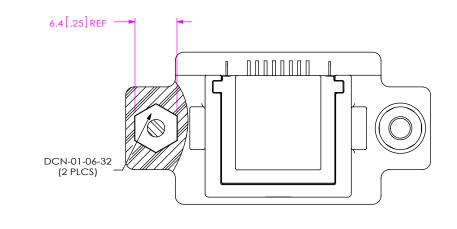

N CONFIDENTIAL AND PROPRIETARY TO SAMTEC, INC. AND SHALL NOT BE REPRODUCED OR TRANSFERRED TO OTHER DOCUMENTS OR DISCLOSED TO OTHERS OR USED FOR ANY PURPOSE OTHER THAN THAT WHICH IT WAS OBTAINED WITHOUT THE EXPRESSED WRITTEN CONSENT OF SAMTEC, INC.

DO NOT SCALE DRAWING

SHEET SCALE: 1.75:1

|   | _     |          |
|---|-------|----------|
|   |       |          |
| = |       | $\equiv$ |
|   | 336   |          |
|   | odili | سا       |
|   |       |          |

520 PARK EAST BLVD, NEW ALBANY, IN 47150 PHONE: 812-944-6733 FAX: 812-948-5047 e-Mail info@SAMTEC.com code 55322

DESCRIPTION:

SEAL RECTANGULAR ETHERNET

DWG. NO.

RPBE-XX-XX-X

BY: T NEWTON 11/17/2009 SHEET 3 OF 4



# PACKAGING VIEW (SEE NOTE 9)



TUBE: PT-RPBE001 PLUG: TP-50

## IN-PROCESS 5 FILL DCN-01-06-32 & HEAT STAKE





### PROPRIETARY NOTE

THIS DOCUMENT CONTAINS INFORMATION CONFIDENTIAL AND PROPRIETARY TO ASAMTEC, INC., AND SHALL NOT BE REPRODUCED OR TRANSFERRED TO OTHER DOCUMENTS OR DISCLOSED TO OTHER DOCUMENTS OR DISCLOSED TO OTHERS OR USED FOR ANY PURPOSE OTHER THAN THAT WHICH IT WAS OBTAINED WITHOUT THE EXPRESSED WRITTEN CONSENT OF SAMTEC, INC.

DO NOT SCALE DRAWING

SHEET SCALE: 1.75:1



520 PARK EAST BLVD, NEW ALBANY, IN 47150 PHONE: 812-944-6733 FAX: 812-948-5047 e-Mail info@SAMTEC.com code 55322

DESCRIPTION:

SEAL RECTANGULAR ETHERNET

DWG. NO.

RPBE-XX-XX-X

BY: T NEWTON 11/17/2009 SHEET 4 OF 4

C:\EnterpriseVault\DWG\MISC\MKTG\RPBE-XX-XX-X-MKT.SLDDRW