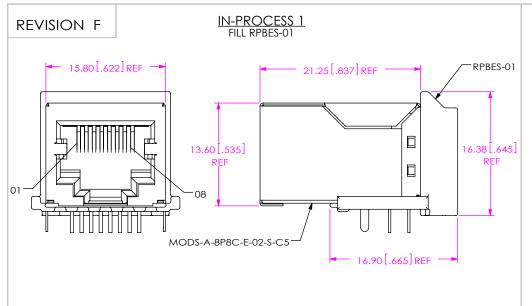

FIG 2 RPBE-02-01-E SHOWN (SAME AS FIG 1, EXCEPT AS SHOWN)

### PROPRIETARY NOTE

THIS DOCUMENT CONTAINS INFORMATION CONFIDENTIAL AND PROPRIETARY TO SAMTEC, INC. AND SHALL NOT BE REPRODUCED OR TRANSFERRED TO OTHER DOCUMENTS OR DISCLOSED TO OTHERS OR USED FOR ANY PURPOSE OTHER THAN THAT WHICH IT WAS OBTAINED WITHOUT THE EXPRESSED WRITTEN CONSENT OF SAMTEC, INC.

DO NOT SCALE DRAWING

SHEET SCALE: 1.75:1



520 PARK EAST BLVD, NEW ALBANY, IN 47150 PHONE: 812-944-6733 FAX: 812-948-5047 e-Mail info@SAMTEC.com code 55322

DESCRIPTION:

SEAL RECTANGULAR ETHERNET

DWG. NO.

RPBE-XX-XX-X

BY: T NEWTON 11/17/2009 SHEET 2 OF 4

C:\EnterpriseVault\DWG\MISC\MKTG\RPBE-XX-XX-X-MKT.SLDDRW









| TABLE 2     |               |               |               |  |
|-------------|---------------|---------------|---------------|--|
| NO OF PORTS | "D"           | "E"           | "F"           |  |
| -01         | 20.07 [0.790] | 28.85 [1.136] | 36.95 [1.455] |  |
| -02         | 41.07 [1.617] | 49.85 [1.963] | 57.95 [2.281] |  |

### PROPRIETARY NOTE

THIS DOCUMENT CONTAINS INFORMATION CONFIDENTIAL AND PROPRIETARY TO SAMTEC, INC. AND SHALL NOT BE REPRODUCED OR TRANSFERRED TO OTHER DOCUMENTS OR DISCLOSED TO OTHERS OR USED FOR ANY PURPOSE OTHER THAN THAT WHICH IT WAS OBTAINED WITHOUT THE EXPRESSED WRITTEN CONSENT OF SAMTEC, INC.

DO NOT SCALE DRAWING

SHEET SCALE: 1.75:1

|   | _     |          |
|---|-------|----------|
|   |       |          |
| = |       | $\equiv$ |
|   | 336