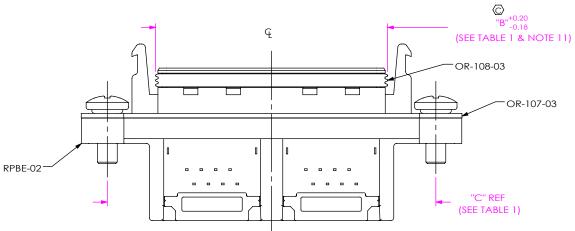

FIG 2 RPBE-02-01-E SHOWN (SAME AS FIG 1, EXCEPT AS SHOWN)

BY: T NEWTON 11/17/2009 SHEET 2 OF 4

C:\EnterpriseVault\DWG\MISC\MKTG\RPBE-XX-XX-X-MKT.SLDDRW

| TABLE 2     |               |               |               |  |
|-------------|---------------|---------------|---------------|--|
| NO OF PORTS | "D"           | "E"           | "F"           |  |
| -01         | 20.07 [0.790] | 28.85 [1.136] | 36.95 [1.455] |  |
| -02         | 41.07 [1.617] | 49.85 [1.963] | 57.95 [2.281] |  |