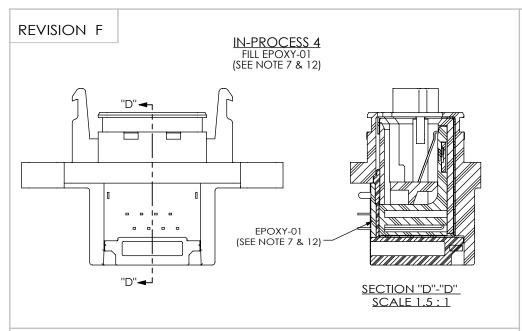

| 41.07 [1.617] | 49.85 [1.963] | 57.95 [2.281] |  |

### PROPRIETARY NOTE

THIS DOCUMENT CONTAINS INFORMATION CONFIDENTIAL AND PROPRIETARY TO SAMTEC, INC. AND SHALL NOT BE REPRODUCED OR TRANSFERRED TO OTHER DOCUMENTS OR DISCLOSED TO OTHERS OR USED FOR ANY PURPOSE OTHER THAN THAT WHICH IT WAS OBTAINED WITHOUT THE EXPRESSED WRITTEN CONSENT OF SAMTEC, INC.

DO NOT SCALE DRAWING

SHEET SCALE: 1.75:1

|   | _     |          |
|---|-------|----------|
|   |       |          |
| = |       | $\equiv$ |
|   | 336   |          |
|   | odili | سا       |
|   |       |          |

520 PARK EAST BLVD, NEW ALBANY, IN 47150 PHONE: 812-944-6733 FAX: 812-948-5047 e-Mail info@SAMTEC.com code 55322

DESCRIPTION:

SEAL RECTANGULAR ETHERNET

DWG. NO.

RPBE-XX-XX-X

BY: T NEWTON 11/17/2009 SHEET 3 OF 4



# PACKAGING VIEW (SEE NOTE 9)



TUBE: PT-RPBE001 PLUG: TP-50

## IN-PROCESS 5 FILL DCN-01-06-32 & HEAT STAKE





### PROPRIETARY NOTE

THIS DOCUMENT CONTAINS INFORMATION CONFIDENTIAL AND PROPRIETARY TO ASAMTEC, INC., AND SHALL NOT BE REPRODUCED OR TRANSFERRED TO OTHER DOCUMENTS OR DISCLOSED TO OTHER DOCUMENTS OR DISCLOSED TO OTHERS OR USED FOR ANY PURPOSE OTHER THAN THAT WHICH IT WAS OBTAINED WITHOUT THE EXPRESSED WRITTEN CONSENT OF SAMTEC, INC.

DO NOT SCALE DRAWING

SHEET SCALE: 1.75:1



520 PARK EAST BLVD, NEW ALBANY, IN 47150 PHONE: 812-944-6733 FAX: 812-948-5047 e-Mail info@SAMTEC.com code 55322

DESCRIPTION:

SEAL RECTANGULAR ETHERNET

DWG. NO.

RPBE-XX-XX-X

BY: T NEWTON 11/17/2009 SHEET 4 OF 4

C:\EnterpriseVault\DWG\MISC\MKTG\RPBE-XX-XX-X-MKT.SLDDRW