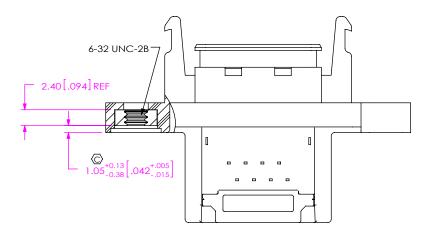

BY: T NEWTON 11/17/2009 SHEET 2 OF 4

C:\EnterpriseVault\DWG\MISC\MKTG\RPBE-XX-XX-X-MKT.SLDDRW

| TABLE 2     |               |               |               |  |
|-------------|---------------|---------------|---------------|--|
| NO OF PORTS | "D"           | "E"           | "F"           |  |
| -01         | 20.07 [0.790] | 28.85 [1.136] | 36.95 [1.455] |  |
| -02         | 41.07 [1.617] | 49.85 [1.963] | 57.95 [2.281] |  |