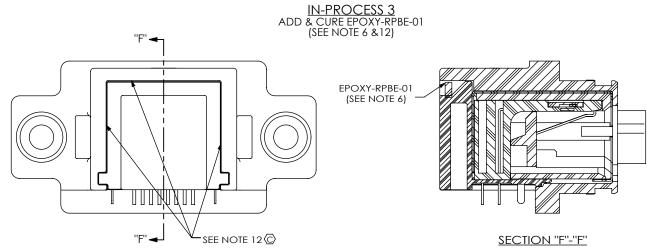

520 PARK EAST BLVD, NEW ALBANY, IN 47150 PHONE: 812-944-6733 FAX: 812-948-5047 e-Mail info@SAMTEC.com code 55322

DESCRIPTION:

SEAL RECTANGULAR ETHERNET

DWG. NO.

RPBE-XX-XX-X

BY: T NEWTON 11/17/2009 SHEET 3 OF 4