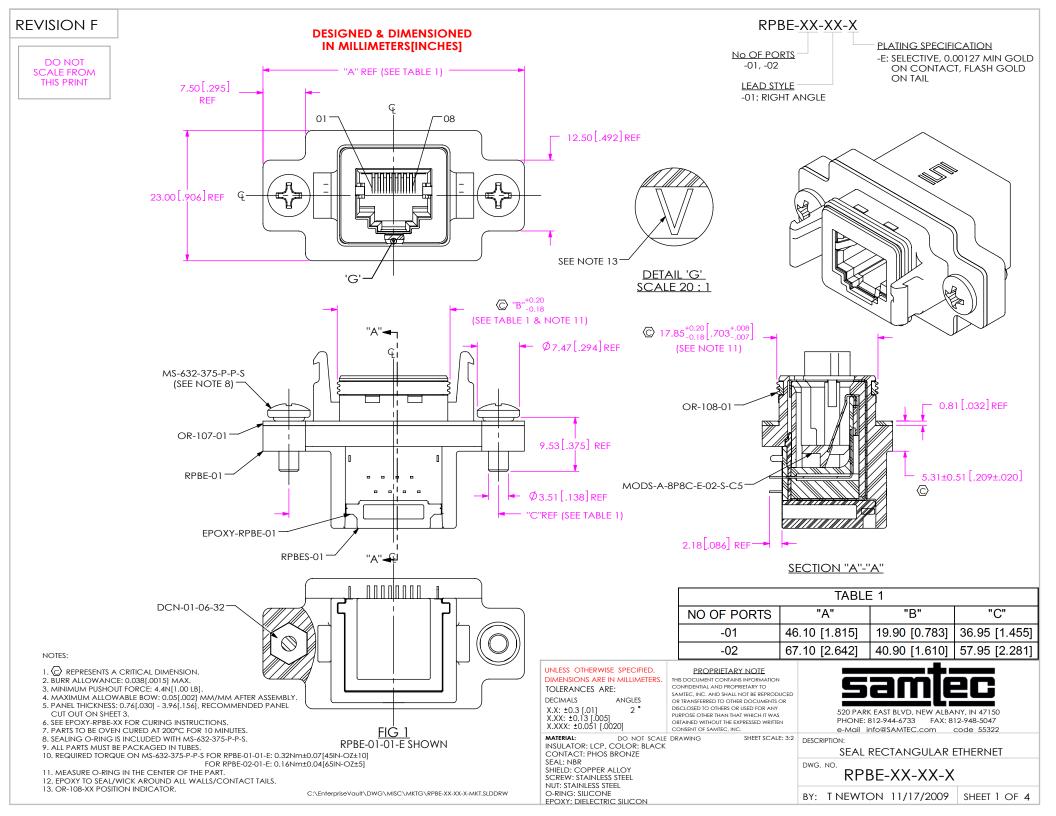

FIG 2 RPBE-02-01-E SHOWN (SAME AS FIG 1, EXCEPT AS SHOWN)

### PROPRIETARY NOTE

THIS DOCUMENT CONTAINS INFORMATION CONFIDENTIAL AND PROPRIETARY TO SAMTEC, INC. AND SHALL NOT BE REPRODUCED OR TRANSFERRED TO OTHER DOCUMENTS OR DISCLOSED TO OTHERS OR USED FOR ANY PURPOSE OTHER THAN THAT WHICH IT WAS OBTAINED WITHOUT THE EXPRESSED WRITTEN CONSENT OF SAMTEC, INC.

DO NOT SCALE DRAWING

SHEET SCALE: 1.75:1



520 PARK EAST BLVD, NEW ALBANY, IN 47150 PHONE: 812-944-6733 FAX: 812-948-5047 e-Mail info@SAMTEC.com code 55322

DESCRIPTION:

SEAL RECTANGULAR ETHERNET

DWG. NO.

RPBE-XX-XX-X

BY: T NEWTON 11/17/2009 SHEET 2 OF 4

C:\EnterpriseVault\DWG\MISC\MKTG\RPBE-XX-XX-X-MKT.SLDDRW









| TABLE 2     |               |               |               |  |
|-------------|---------------|---