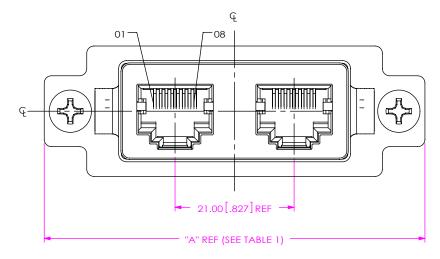

FIG 2 RPBE-02-01-E SHOWN (SAME AS FIG 1, EXCEPT AS SHOWN)

### PROPRIETARY NOTE

THIS DOCUMENT CONTAINS INFORMATION CONFIDENTIAL AND PROPRIETARY TO SAMTEC, INC. AND SHALL NOT BE REPRODUCED OR TRANSFERRED TO OTHER DOCUMENTS OR DISCLOSED TO OTHERS OR USED FOR ANY PURPOSE OTHER THAN THAT WHICH IT WAS OBTAINED WITHOUT THE EXPRESSED WRITTEN CONSENT OF SAMTEC, INC.

DO NOT SCALE DRAWING

SHEET SCALE: 1.75:1



520 PARK EAST BLVD, NEW ALBANY, IN 47150 PHONE: 812-944-6733 FAX: 812-948-5047 e-Mail info@SAMTEC.com code 55322

DESCRIPTION:

SEAL RECTANGULAR ETHERNET

DWG. NO.

RPBE-XX-XX-X

BY: T NEWTON 11/17/2009 SHEET 2 OF 4

C:\EnterpriseVault\DWG\MISC\MKTG\RPBE-XX-XX-X-MKT.SLDDRW









| TABLE 2     |               |               |               |  |
|-------------|---------------|-----